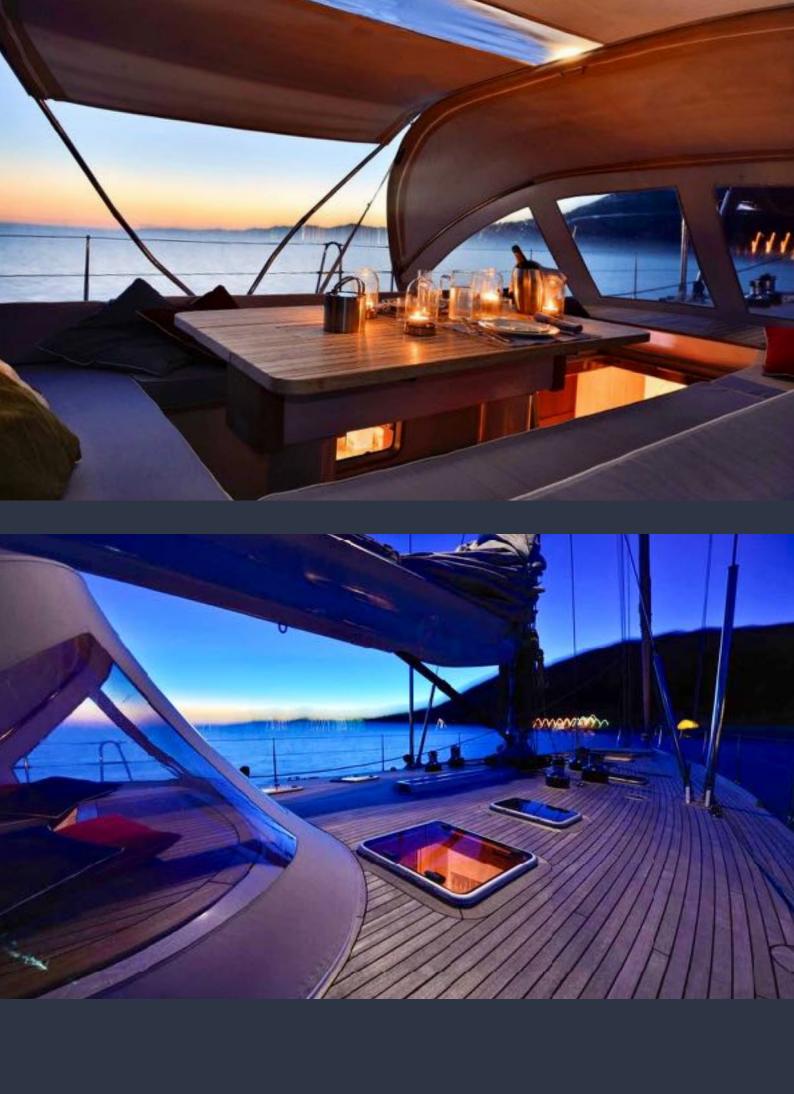

### **EQUIPMENT**

Tess's leisure and entertainment facilities make this vessel the ideal charter yacht for socialising and having fun with family and friends.

- · Air conditioning
- · WiFi connection on board

## ACCOMODATION

Tess's interior layout sleeps up to 8 guests in 4 rooms, including a master suite, 1 double cabin and 2 twin cabins. She is also carrying up to 3 crew onboard to ensure a relaxed yacht experience. Modern styling, beautiful furnishings create an enjoyable and comfortable atmosphere.