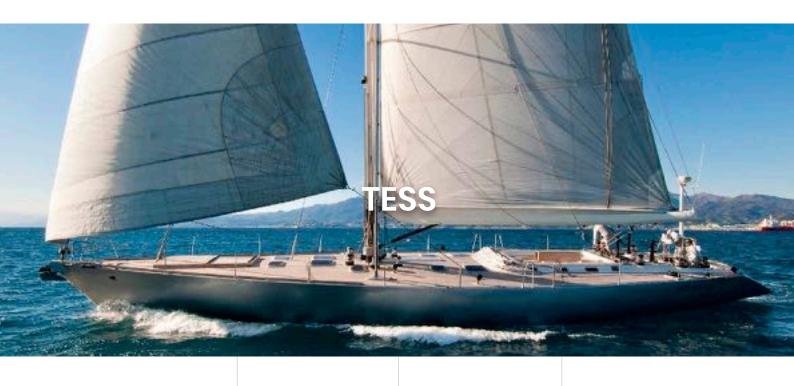

# **TESS**

### **TECH INFO**

Length: 24.00 m (78′ 9″) Beam: 5.75 m (18′ 10″) Draft: 3.80 m (12′ 6″)

Rig: Sloop

Number of crew: 3

Refit: 2012 Builder: MAG

Naval architect: MARTIN FRANCIS

Flag: Maltese

Hull construction: Aluminium