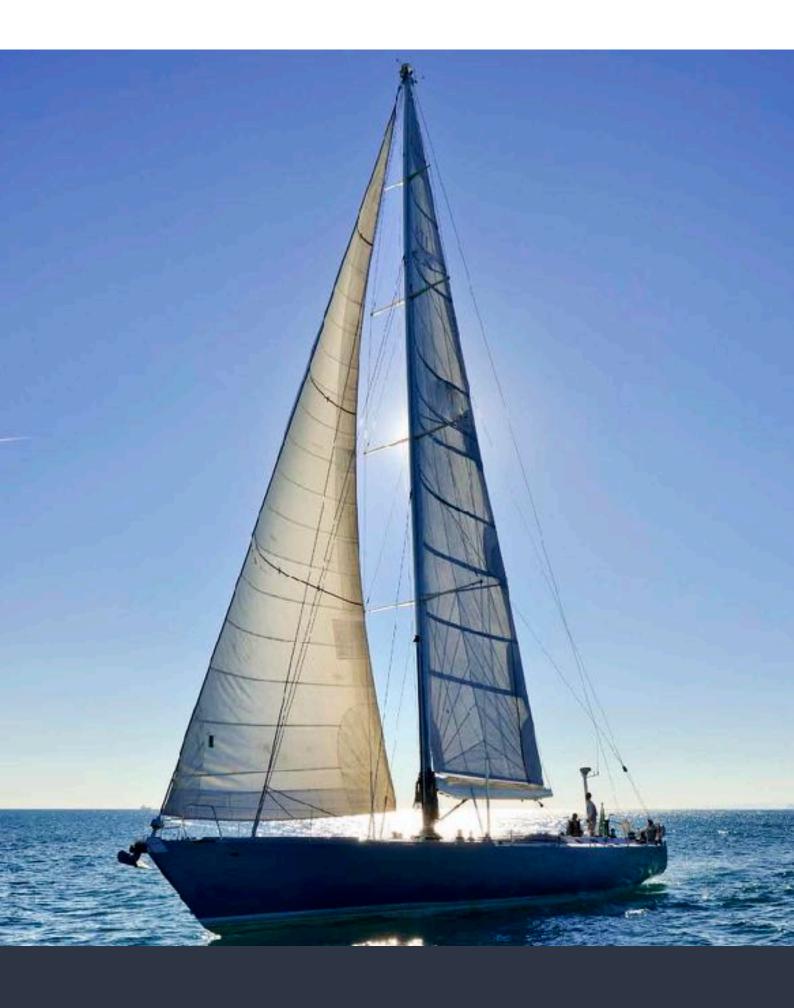

# **TESS**

### **TECH INFO**

Length: 24.00 m (78′ 9″) Beam: 5.75 m (18′ 10″) Draft: 3.80 m (12′ 6″)

Rig: Sloop

Number of crew: 3

Refit: 2012 Builder: MAG

Naval architect: MARTIN FRANCIS

Flag: Maltese

Hull construction: Aluminium