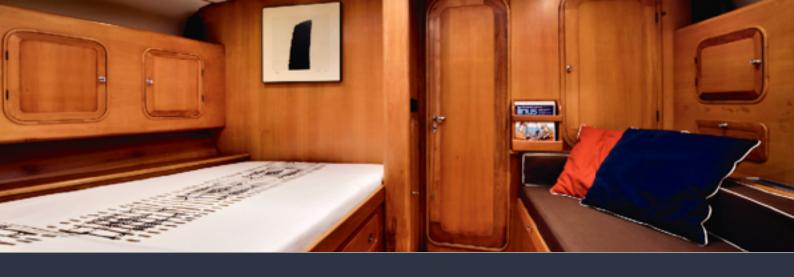

## ACCOMODATION

Tess's interior layout sleeps up to 8 guests in 4 rooms, including a master suite, 1 double cabin and 2 twin cabins. She is also carrying up to 3 crew onboard to ensure a relaxed yacht experience. Modern styling, beautiful furnishings create an enjoyable and comfortable atmosphere.

Number of cabins: 4

Cabin configuration: 2 Double, 2 Twin, 1 Convertible Bed configuration: 2 Pullman, 2 Double, 5 Single, 1

Convertible

Number of guests: 8