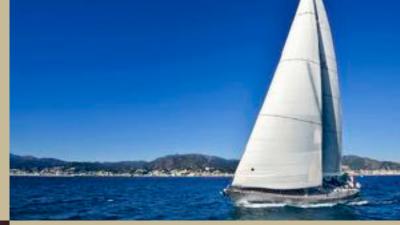

### **TECH INFO**

Length: 24.00 m (78′ 9″) Beam: 5.75 m (18′ 10″) Draft: 3.80 m (12′ 6″)

Rig: Sloop

Number of crew: 3

Refit: 2012 Builder: MAG

Naval architect: MARTIN FRANCIS

Flag: Maltese

Hull construction: Aluminium

Engines: Main engine MTU 260 Hp, overhauled

winter 2015

Cruising speed: 9 kn Fuel consumption: 50 l/hr