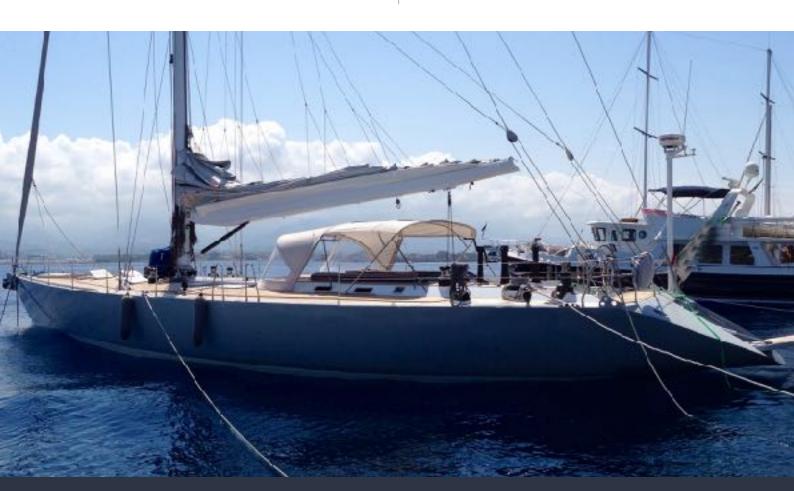

### **TECH INFO**

Length: 24.00 m (78′ 9″) Beam: 5.75 m (18′ 10″) Draft: 3.80 m (12′ 6″)

Rig: Sloop

Number of crew: 3

Refit: 2012 Builder: MAG

Naval architect: MARTIN FRANCIS

Flag: Maltese

Hull construction: Aluminium

### **TENDERS & WATER TOYS**

Tender 3,50 with 15Hp (2015)
2 Seascooters Seadoo (2015)
2 Inflatable SUP
Inflatable canoa
Great sunbath mats (2015)
Sun awnings

Smart equipment to be used in case of Jellyfish, guests can comfortably bath close to the yacht, protected from stinging fishes.