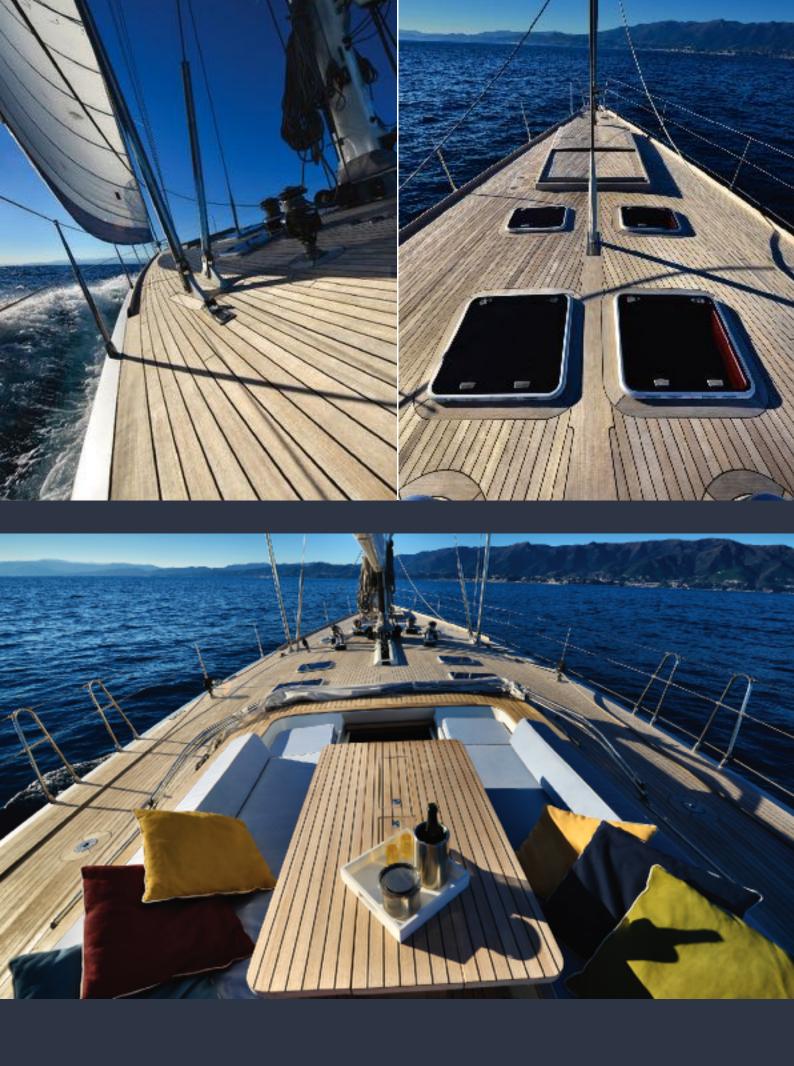

### **TECH INFO**

Length: 24.00 m (78′ 9″) Beam: 5.75 m (18′ 10″) Draft: 3.80 m (12′ 6″)

Rig: Sloop

Number of crew: 3

Refit: 2012 Builder: MAG

Naval architect: MARTIN FRANCIS

Flag: Maltese

Hull construction: Aluminium

### **EQUIPMENT**

Tess's leisure and entertainment facilities make this vessel the ideal charter yacht for socialising and having fun with family and friends.

- · Air conditioning
- · WiFi connection on board