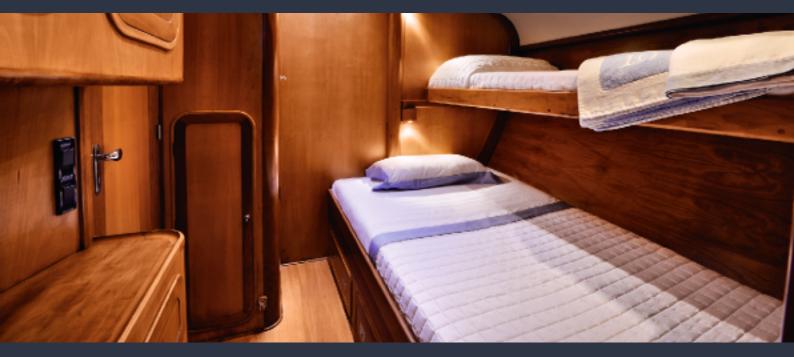

## ACCOMODATION

Tess's interior layout sleeps up to 8 guests in 4 rooms, including a master suite, 1 double cabin and 2 twin cabins. She is also carrying up to 3 crew onboard to ensure a relaxed yacht experience. Modern styling, beautiful furnishings create an enjoyable and comfortable atmosphere.

Number of cabins: 4

Cabin configuration: 2 Double, 2 Twin, 1 Convertible Bed configuration: 2 Pullman, 2 Double, 5 Single, 1

Convertible

Number of guests: 8