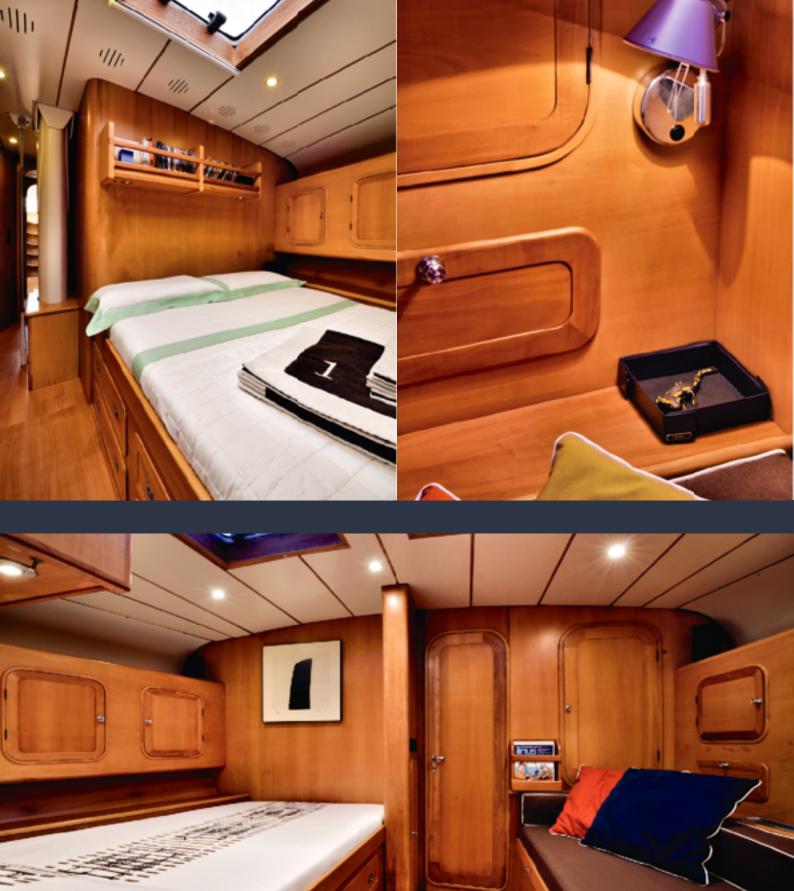

## ACCOMODATION

Tess's interior layout sleeps up to 8 guests in 4 rooms, including a master suite, 1 double cabin and 2 twin cabins. She is also carrying up to 3 crew onboard to ensure a relaxed yacht experience. Modern styling, beautiful furnishings create an enjoyable and comfortable atmosphere.

Number of cabins: 4

Cabin configuration: 2 Double, 2 Twin, 1 Convertible Bed configuration: 2 Pullman, 2 Double, 5 Single, 1

Convertible

Number of guests: 8