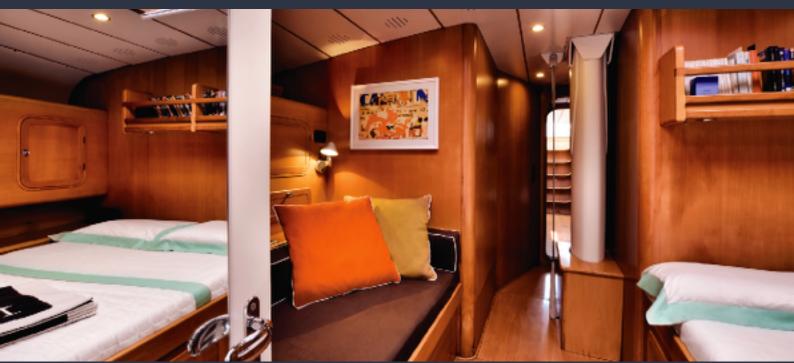

## ACCOMODATION

Tess's interior layout sleeps up to 8 guests in 4 rooms, including a master suite, 1 double cabin and 2 twin cabins. She is also carrying up to 3 crew onboard to ensure a relaxed yacht experience. Modern styling, beautiful furnishings create an enjoyable and comfortable atmosphere.

Number of cabins: 4

Cabin configuration: 2 Double, 2 Twin, 1 Convertible Bed configuration: 2 Pullman, 2 Double, 5 Single, 1

Convertible

Number of guests: 8