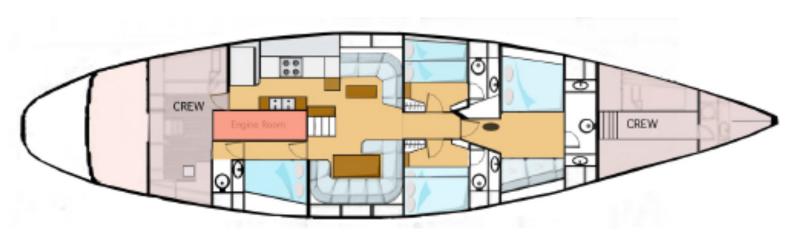

## ACCOMODATION

Tess's interior layout sleeps up to 8 guests in 4 rooms, including a master suite, 1 double cabin and 2 twin cabins. She is also carrying up to 3 crew onboard to ensure a relaxed yacht experience. Modern styling, beautiful furnishings create an enjoyable and comfortable atmosphere.

Number of cabins: 4

Cabin configuration: 2 Double, 2 Twin, 1 Convertible Bed configuration: 2 Pullman, 2 Double, 5 Single, 1

Convertible

Number of guests: 8