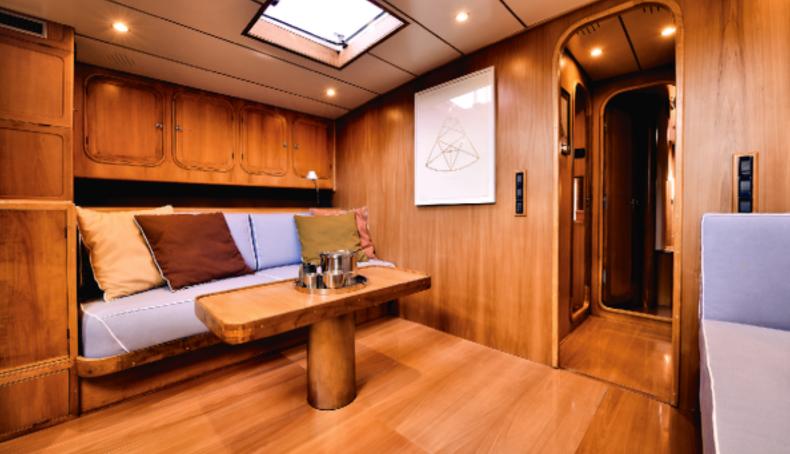

## ACCOMODATION

Tess's interior layout sleeps up to 8 guests in 4 rooms, including a master suite, 1 double cabin and 2 twin cabins. She is also carrying up to 3 crew onboard to ensure a relaxed yacht experience. Modern styling, beautiful furnishings create an enjoyable and comfortable atmosphere.