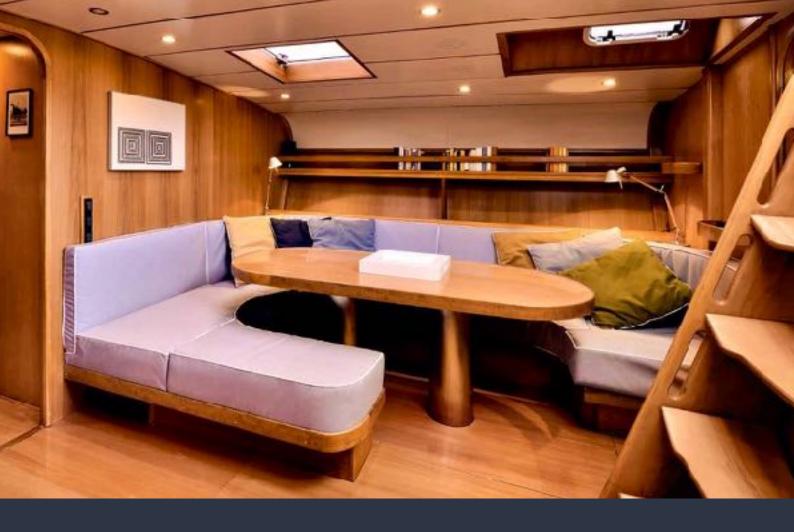

## ACCOMODATION

Tess's interior layout sleeps up to 8 guests in 4 rooms, including a master suite, 1 double cabin and 2 twin cabins. She is also carrying up to 3 crew onboard to ensure a relaxed yacht experience. Modern styling, beautiful furnishings create an enjoyable and comfortable atmosphere.