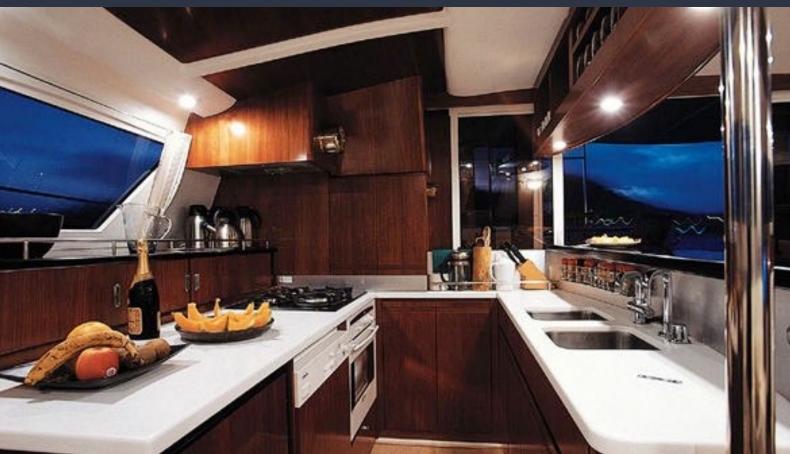

# WHALE

Whale is a Fountaine Pajot catamaran launched in 2006. She has an experienced crew of 3, at your complete disposal for a tailor made service, incomparable to that of similar rated and similar sized yachts.

The layout offers 4 double cabins, air-conditioned, ensuring pleasant guest accommodation. The very huge deck is equipped with cushions and a dining table for 8 people.