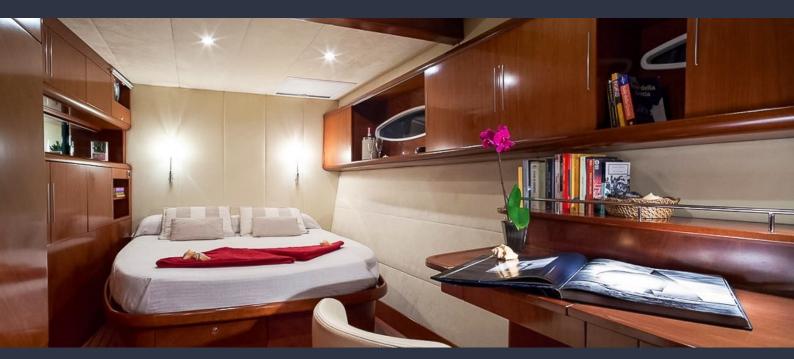

The layout offers 4 double cabins, air-conditioned, ensuring pleasant guest accommodation. The very huge deck is equipped with cushions and a dining table for 8 people.

### ACCOMODATION

Whale interior layout host up to 8 guests in 4 double cabins with all the comforts for a pleasant accommodation.

Number of cabins: 4

Cabin configuration: 4 Double Bed configuration: 4 Double