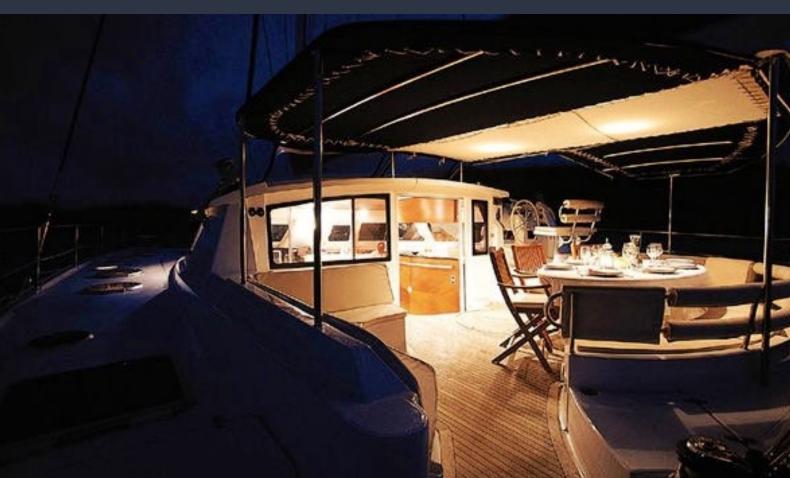

The layout offers 4 double cabins, air-conditioned, ensuring pleasant guest accommodation. The very huge deck is equipped with cushions and a dining table for 8 people.