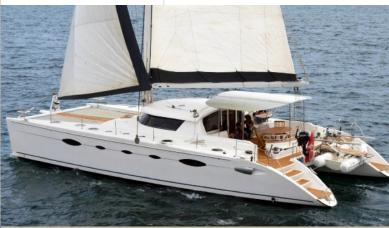

# WHALE

Whale is a Fountaine Pajot catamaran launched in 2006. She has an experienced crew of 3, at your complete disposal for a tailor made service, incomparable to that of similar rated and similar sized yachts.