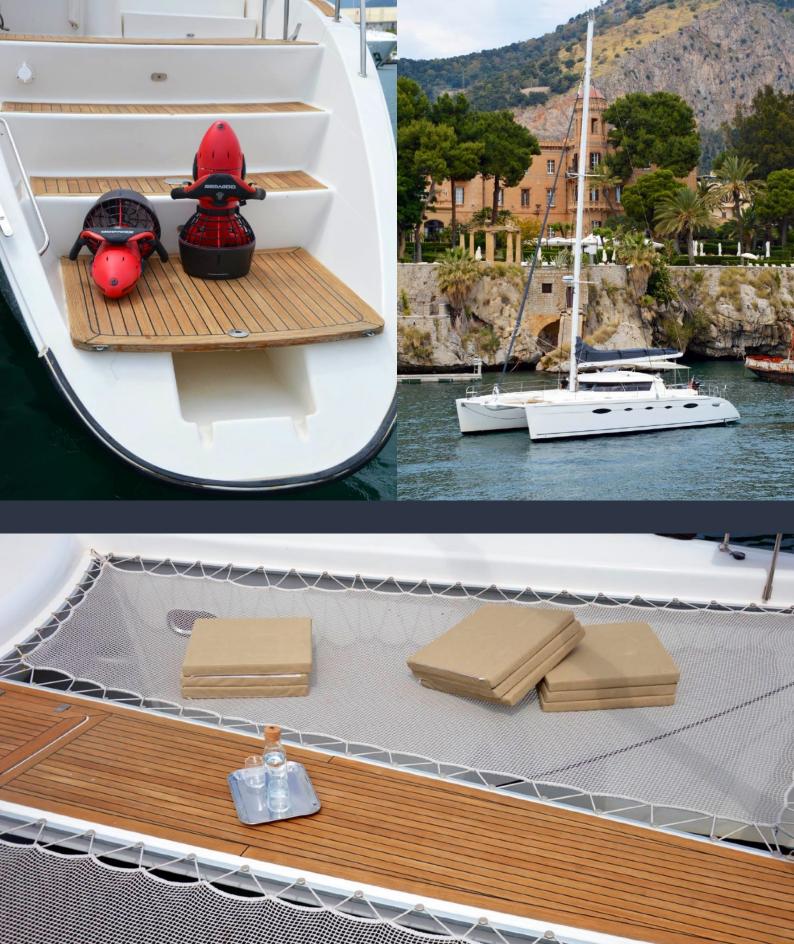

### **TENDERS & WATER TOYS**

- Tender
- 2 Sups
- 2 Seascooters Seadoo
- Anti-jellyfish pool
- Snorkeling equipment