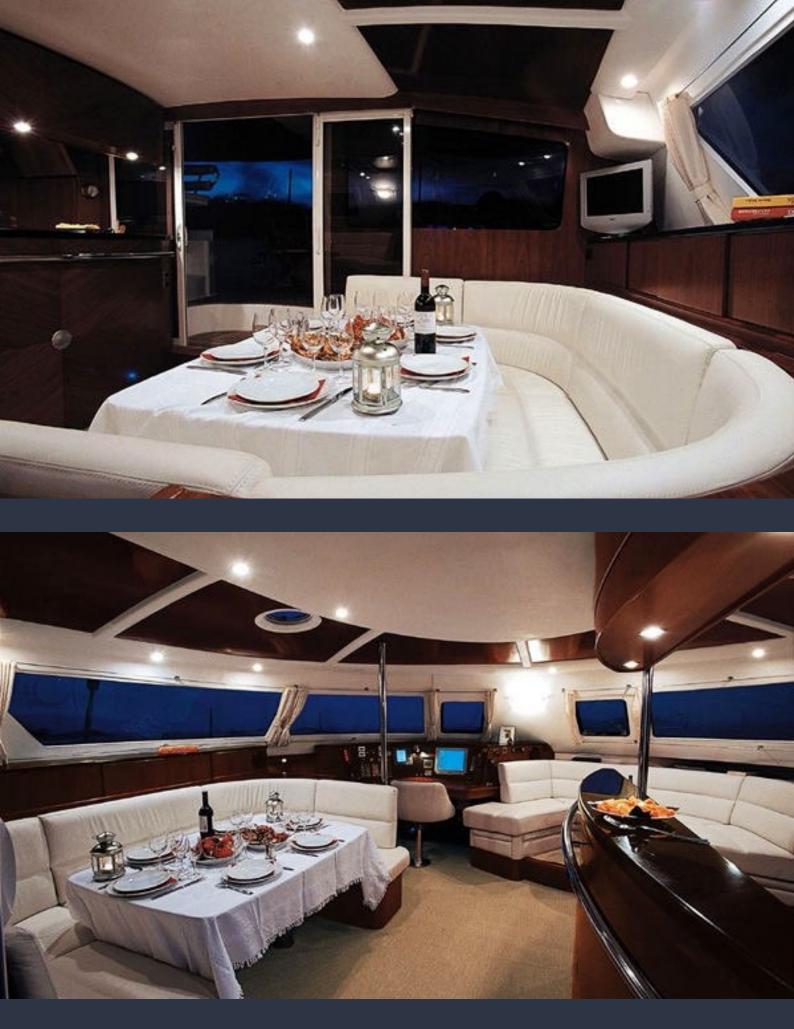

The layout offers 4 double cabins, air-conditioned, ensuring pleasant guest accommodation. The very huge deck is equipped with cushions and a dining table for 8 people.