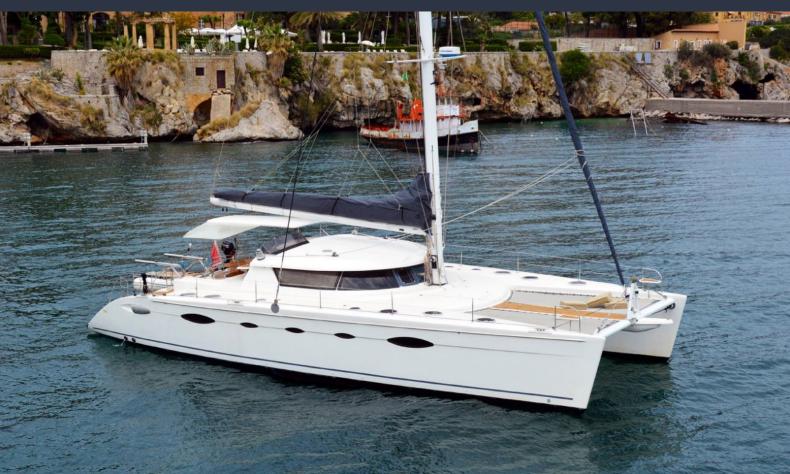

# WHALE

Whale is a Fountaine Pajot catamaran launched in 2006. She has an experienced crew of 3, at your complete disposal for a tailor made service, incomparable to that of similar rated and similar sized yachts.

### **TECH INFO**

Length: 18.30 m (60') Beam: 8.57 m (28' 1") Draft: 1.45 m (4' 9")

Rig: Sloop

Number of crew: 3

**Refit**: 2014

**Builder:** Fountaine Pajot

Naval architect: Berret Racoupeau

Flag: Maltese