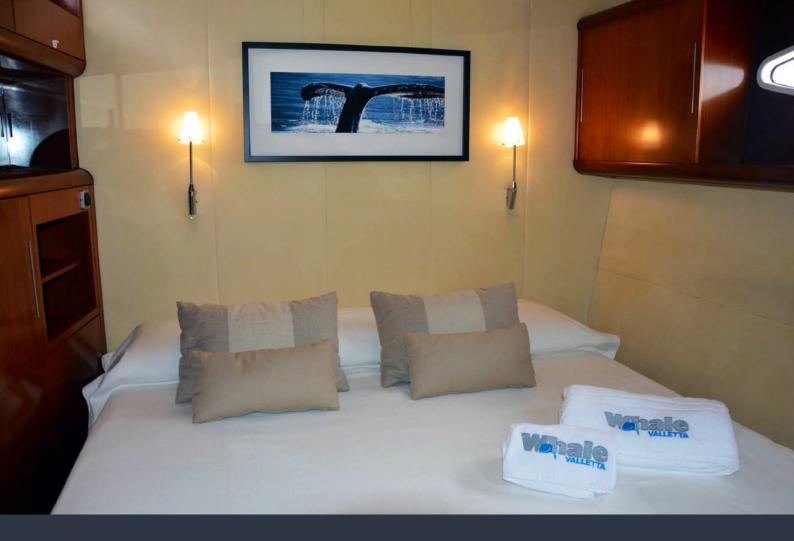

The layout offers 4 double cabins, air-conditioned, ensuring pleasant guest accommodation. The very huge deck is equipped with cushions and a dining table for 8 people.

### ACCOMODATION

Whale interior layout host up to 8 guests in 4 double cabins with all the comforts for a pleasant accommodation.

Number of cabins: 4

Cabin configuration: 4 Double Bed configuration: 4 Double