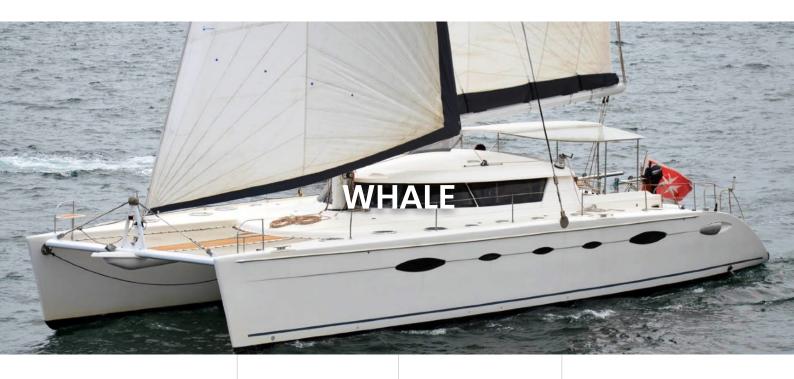

# WHALE

Whale is a Fountaine Pajot catamaran launched in 2006. She has an experienced crew of 3, at your complete disposal for a tailor made service, incomparable to that of similar rated and similar sized yachts.