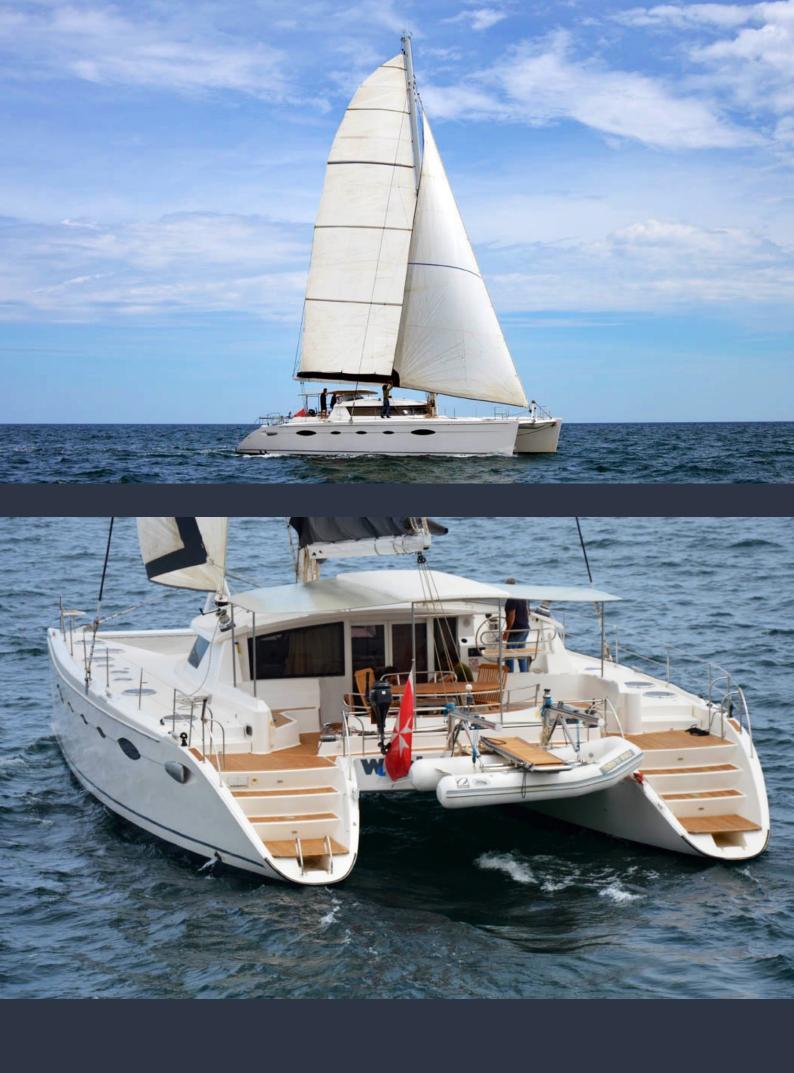

# WHALE

Whale is a Fountaine Pajot catamaran launched in 2006. She has an experienced crew of 3, at your complete disposal for a tailor made service, incomparable to that of similar rated and similar sized yachts.

The layout offers 4 double cabins, air-conditioned, ensuring pleasant guest accommodation. The very huge deck is equipped with cushions and a dining table for 8 people.