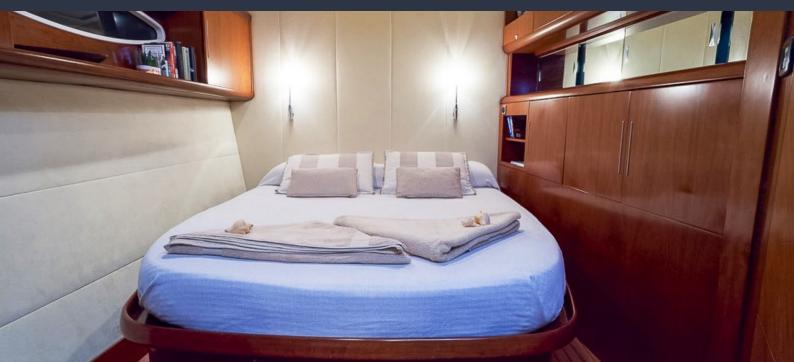

### ACCOMODATION

Whale interior layout host up to 8 guests in 4 double cabins with all the comforts for a pleasant accommodation.

Number of cabins: 4

Cabin configuration: 4 Double Bed configuration: 4 Double