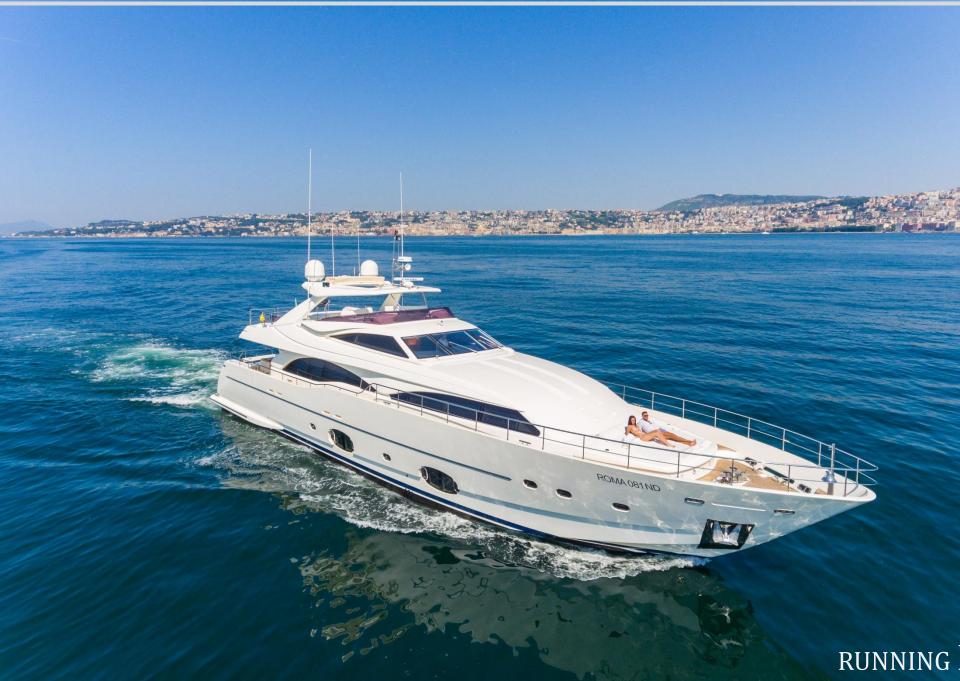

#### WATER SPORTS

Tender 4,60 m. Novurania 50 hp 2 x SUP (Stand Up Paddlebord) 2 x Seascooter Water ski, Inflatables, Snorkeling Equipment ETHNA is an awesome Ferretti Custom Line 97 built in 2008 and completely refitted in 2018. She boasts ample, comfortable spaces and chic furnishings and décor, accommodating up to 10/12 guests.