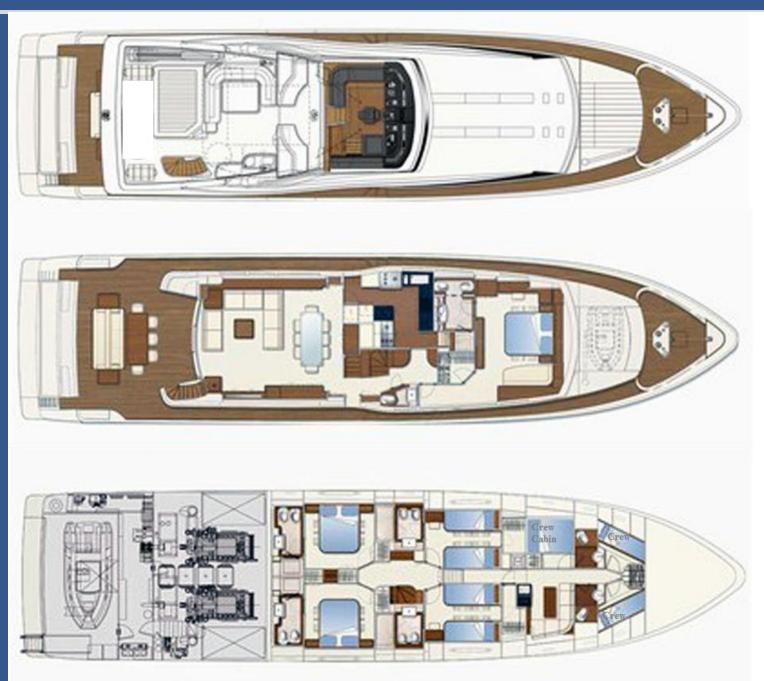

EQUIPMENT Engines: 2 x 2400 HP MTU. Cruising Speed: 20 kn Fuel Consumption: 700 l/h

ACCOMMODATION Number of Cabins: 5 Cabin Configuration: 3 Double and 2 twin with additional pullman berth only for children or nannies.

Number of Guests: 10/12

The lower deck offers comfortable accommodation for 8/10 guests in two double suites and two twin cabins with additional pullman berth (only suitable for small children or nannies), all boasting private bathroom.