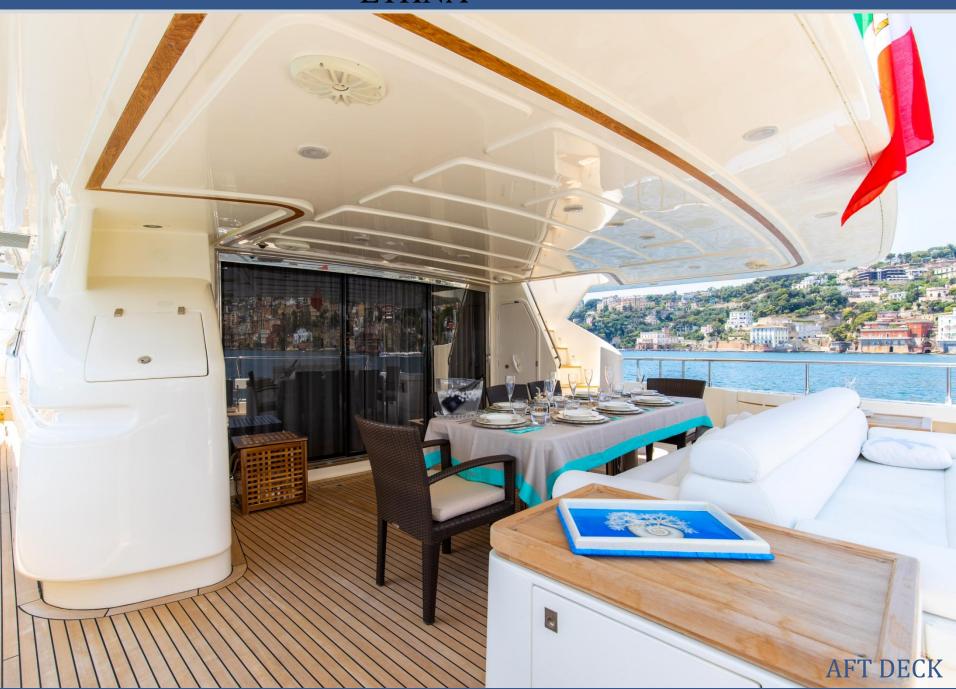

Her exterior space is plentiful. The large aft deck, complete with teak table, is ideal for dining alfresco with family and friends, while the foredeck sunbathing area offers a more private escape.

The incredible flybridge with additional dining, seating and sunbathing areas, all serviced from a dedicated wetbar, holds the very cherry on top of this yacht: a round Jacuzzi, perfect to chill out while enjoying the incredible Mediterranean landscapes.