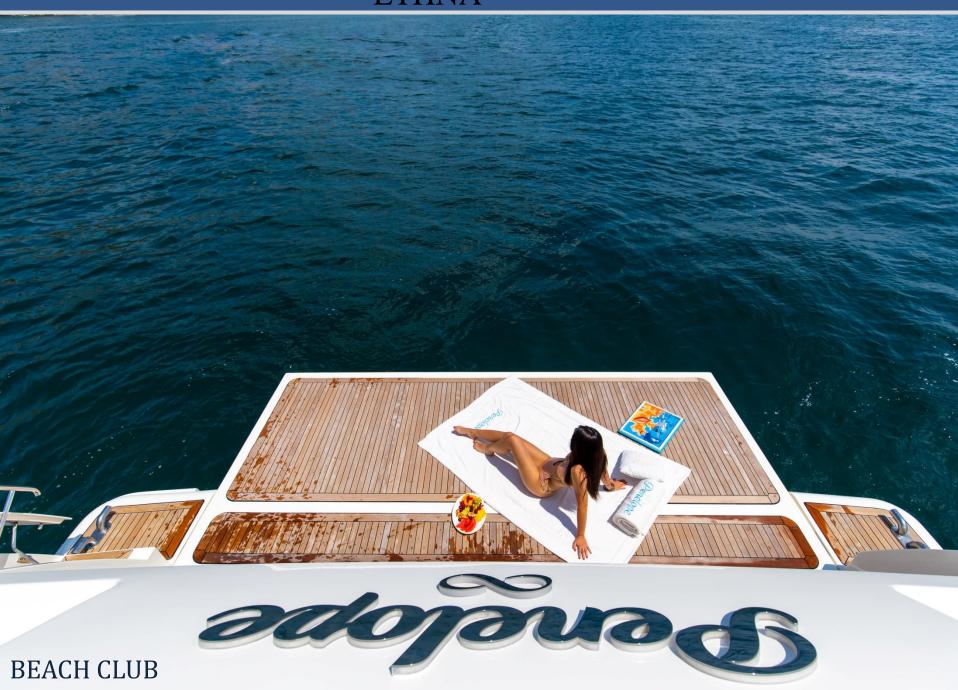

#### WATER SPORTS

Tender 4,60 m. Novurania 50 hp 2 x SUP (Stand Up Paddlebord) 2 x Seascooter Water ski, Inflatables, Snorkeling Equipment ETHNA is an awesome Ferretti Custom Line 97 built in 2008 and completely refitted in 2018. She boasts ample, comfortable spaces and chic furnishings and décor, accommodating up to 10/12 guests.

Her exterior space is plentiful. The large aft deck, complete with teak table, is ideal for dining alfresco with family and friends, while the foredeck sunbathing area offers a more private escape.

The incredible flybridge with additional dining, seating and sunbathing areas, all serviced from a dedicated wetbar, holds the very cherry on top of this yacht: a round Jacuzzi, perfect to chill out while enjoying the incredible Mediterranean landscapes.