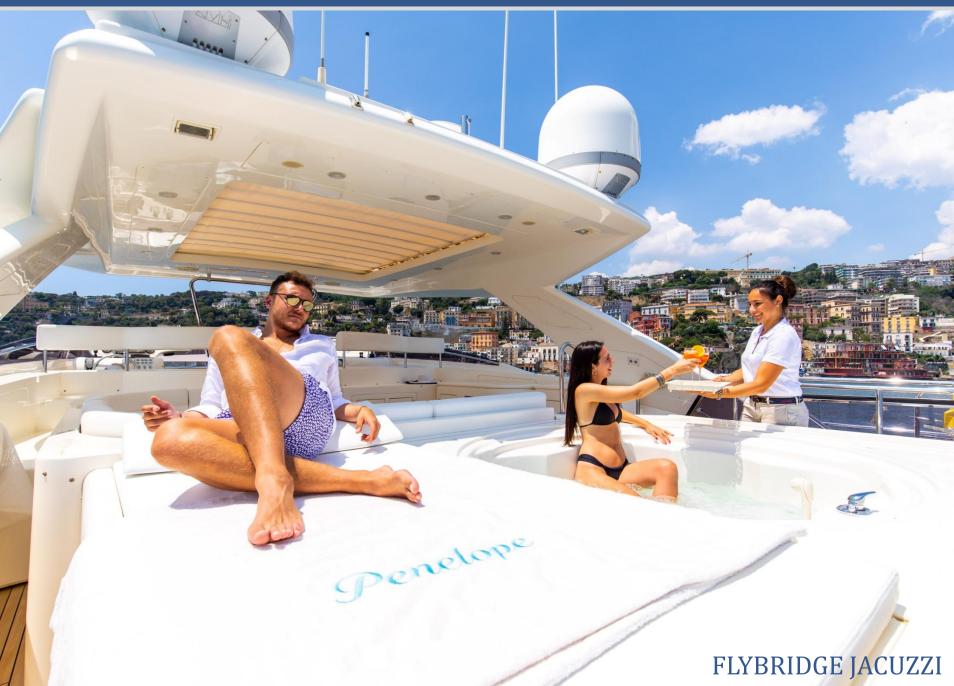

Her exterior space is plentiful. The large aft deck, complete with teak table, is ideal for dining alfresco with family and friends, while the foredeck sunbathing area offers a more private escape.

The incredible flybridge with additional dining, seating and sunbathing areas, all serviced from a dedicated wetbar, holds the very cherry on top of this yacht: a round Jacuzzi, perfect to chill out while enjoying the incredible Mediterranean landscapes.