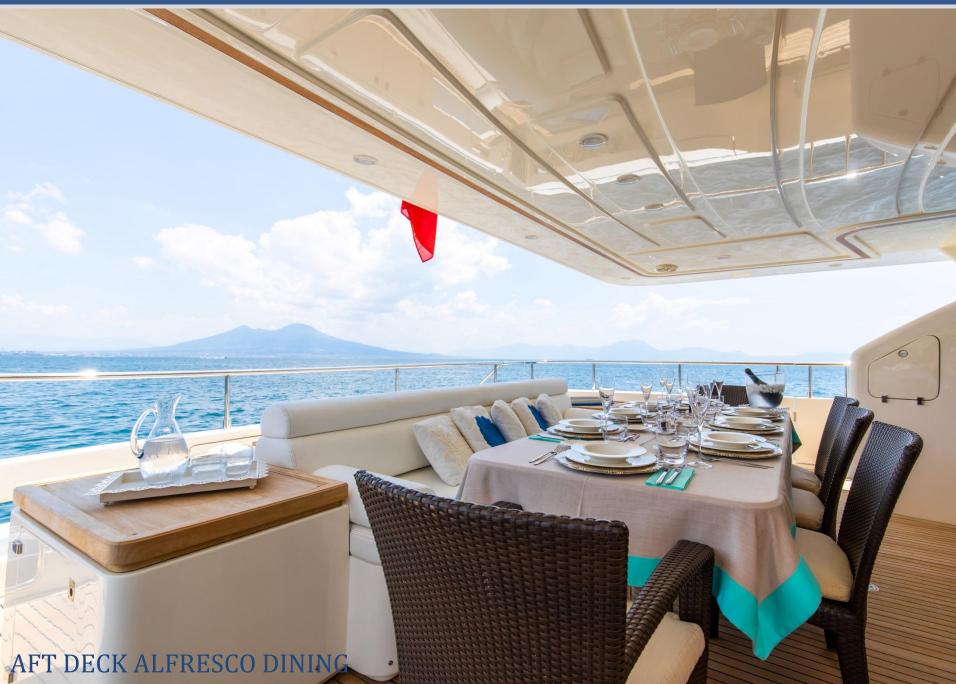

Her exterior space is plentiful. The large aft deck, complete with teak table, is ideal for dining alfresco with family and friends, while the foredeck sunbathing area offers a more private escape.

The incredible flybridge with additional dining, seating and sunbathing areas, all serviced from a dedicated wetbar, holds the very cherry on top of this yacht: a round Jacuzzi, perfect to chill out while enjoying the incredible Mediterranean landscapes.