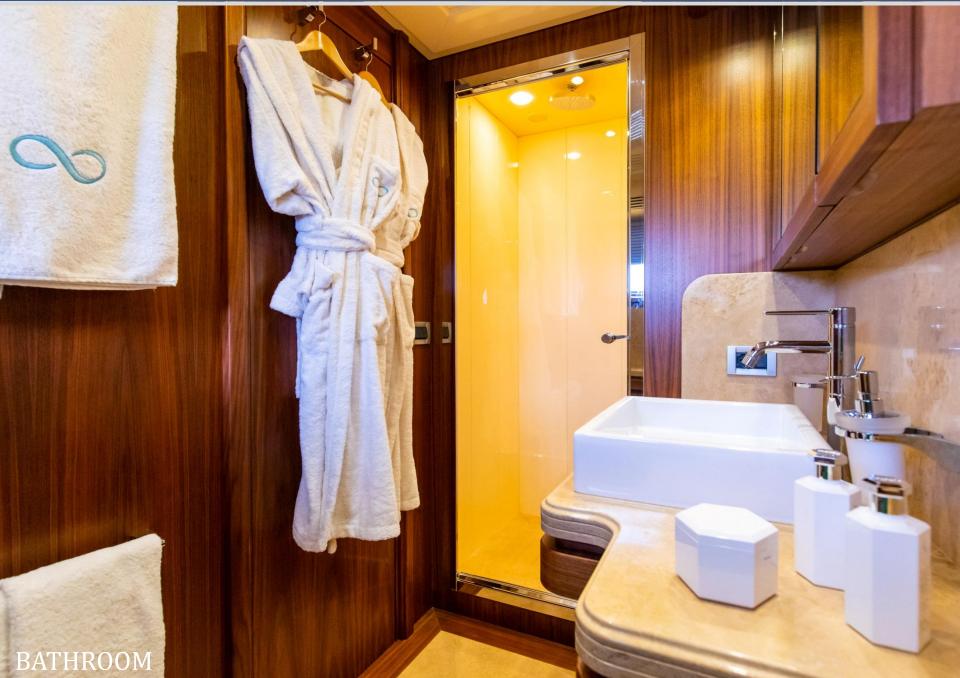

The lower deck offers comfortable accommodation for 8/10 guests in two double suites and two twin cabins with additional pullman berth (only suitable for small children or nannies), all boasting private bathroom.