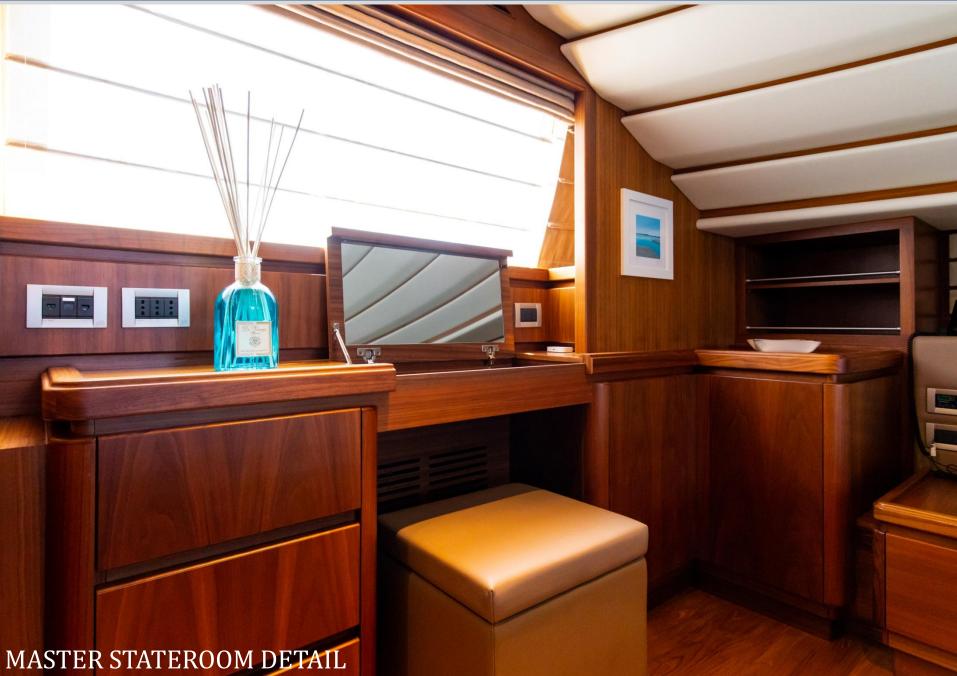

The light-filled main deck salon incorporates a relaxing lounge area and a huge glass table that will create the perfect setting for formal dinners. Forward, the Master Stateroom features double bed, a large sofa, vanity/desk and private bathroom.