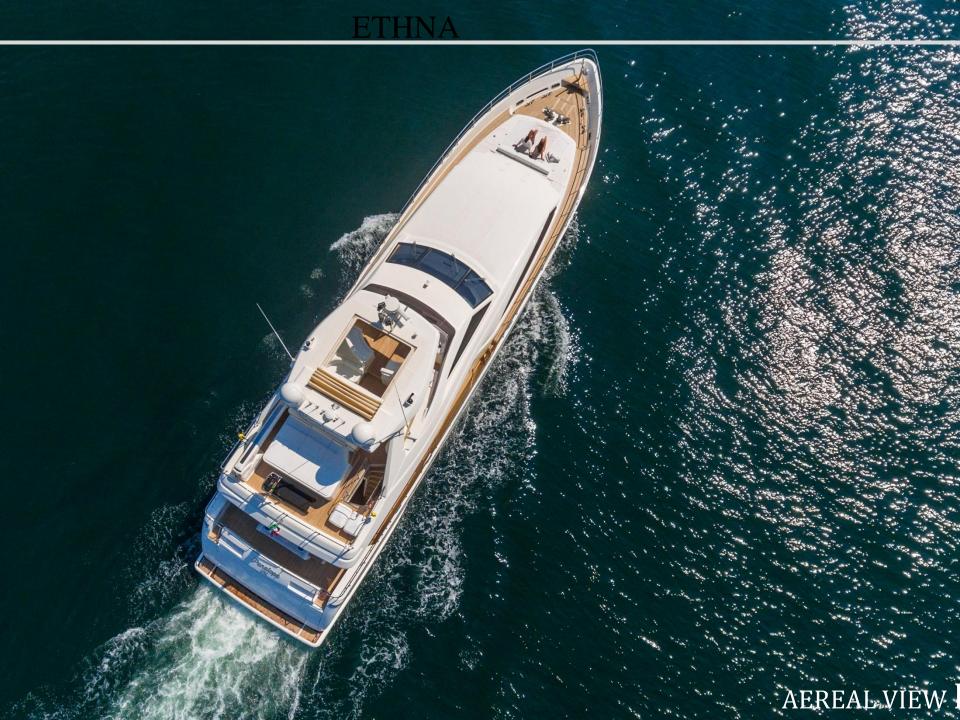

Her exterior space is plentiful. The large aft deck, complete with teak table, is ideal for dining alfresco with family and friends, while the foredeck sunbathing area offers a more private escape.

The incredible flybridge with additional dining, seating and sunbathing areas, all serviced from a dedicated wetbar, holds the very cherry on top of this yacht: a round Jacuzzi, perfect to chill out while enjoying the incredible Mediterranean landscapes.