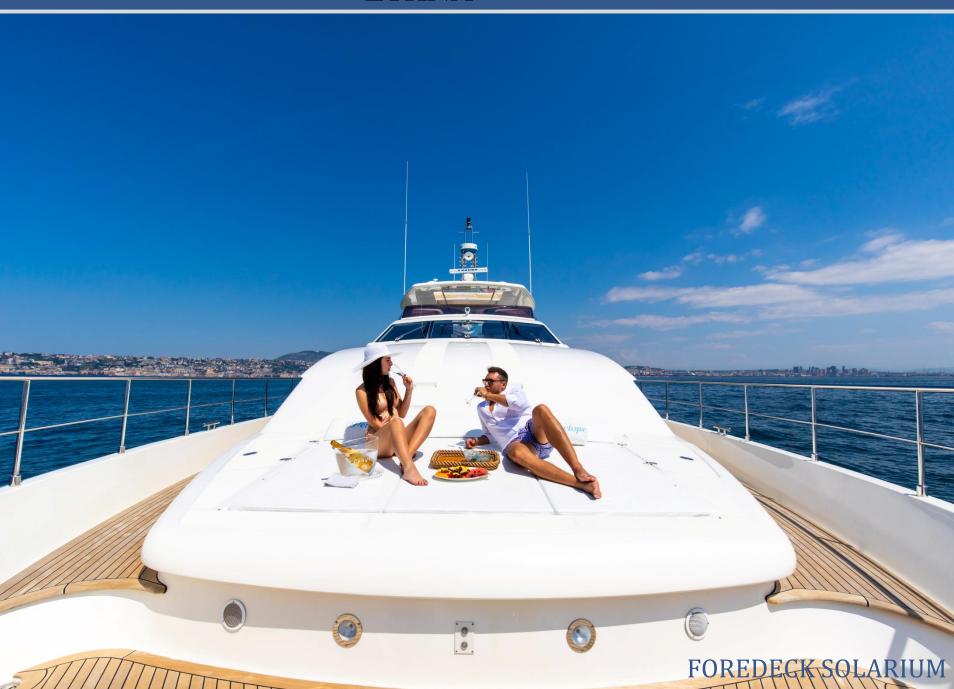

Her exterior space is plentiful. The large aft deck, complete with teak table, is ideal for dining alfresco with family and friends, while the foredeck sunbathing area offers a more private escape.

The incredible flybridge with additional dining, seating and sunbathing areas, all serviced from a dedicated wetbar, holds the very cherry on top of this yacht: a round Jacuzzi, perfect to chill out while enjoying the incredible Mediterranean landscapes.