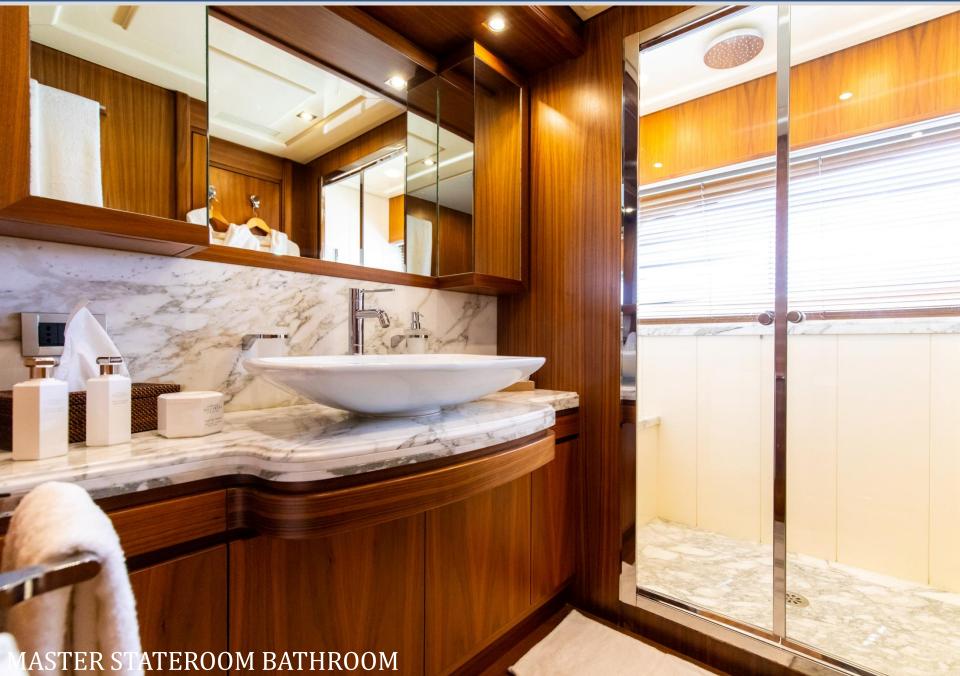

The light-filled main deck salon incorporates a relaxing lounge area and a huge glass table that will create the perfect setting for formal dinners. Forward, the Master Stateroom features double bed, a large sofa, vanity/desk and private bathroom.