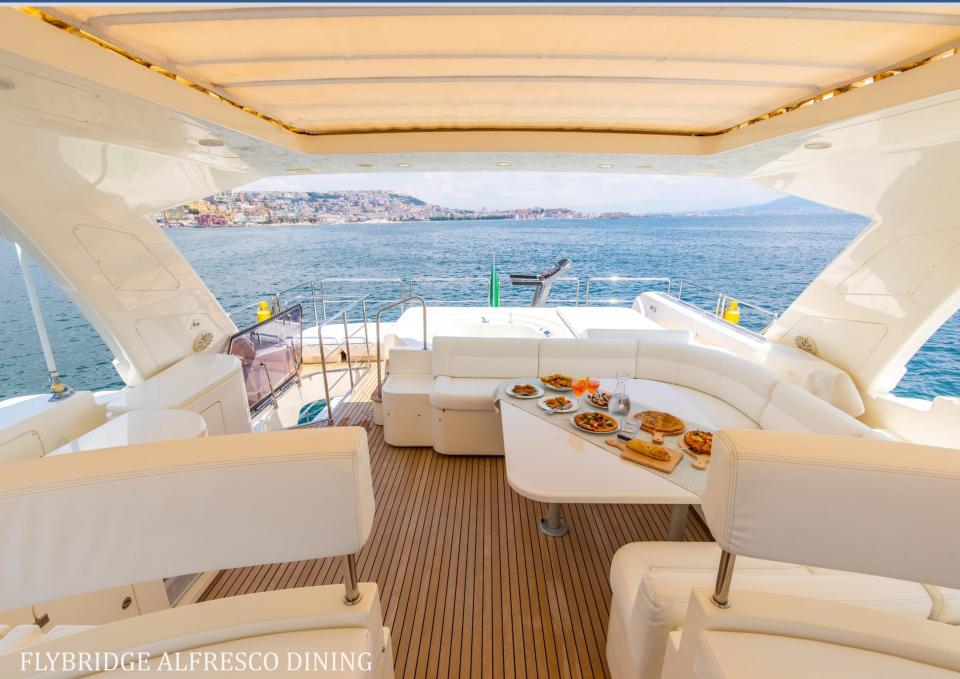

Her exterior space is plentiful. The large aft deck, complete with teak table, is ideal for dining alfresco with family and friends, while the foredeck sunbathing area offers a more private escape.

The incredible flybridge with additional dining, seating and sunbathing areas, all serviced from a dedicated wetbar, holds the very cherry on top of this yacht: a round Jacuzzi, perfect to chill out while enjoying the incredible Mediterranean landscapes.