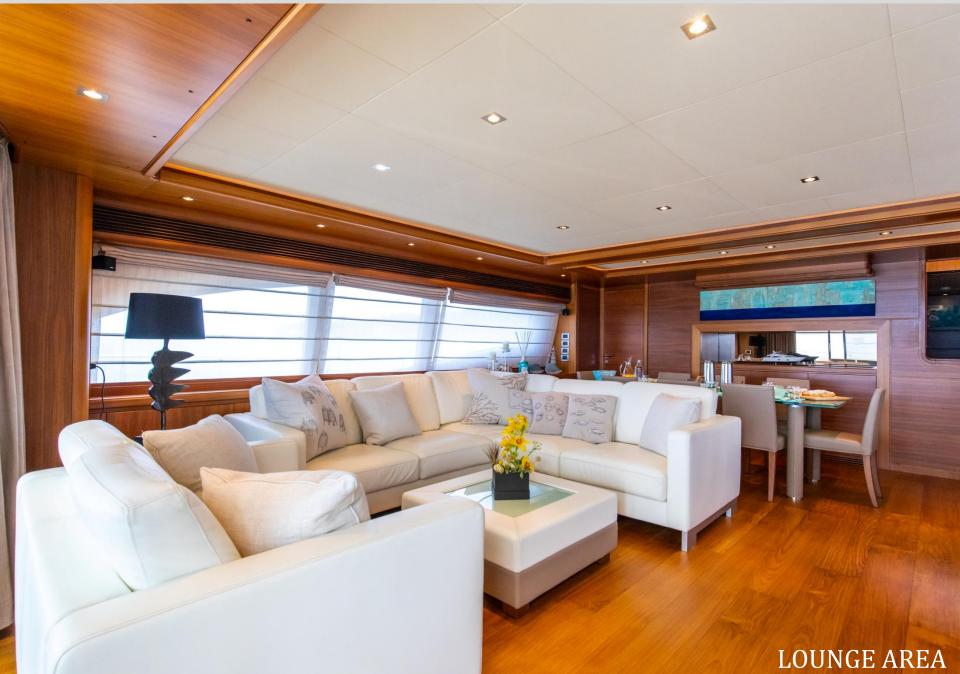

The light-filled main deck salon incorporates a relaxing lounge area and a huge glass table that will create the perfect setting for formal dinners. Forward, the Master Stateroom features double bed, a large sofa, vanity/desk and private bathroom.