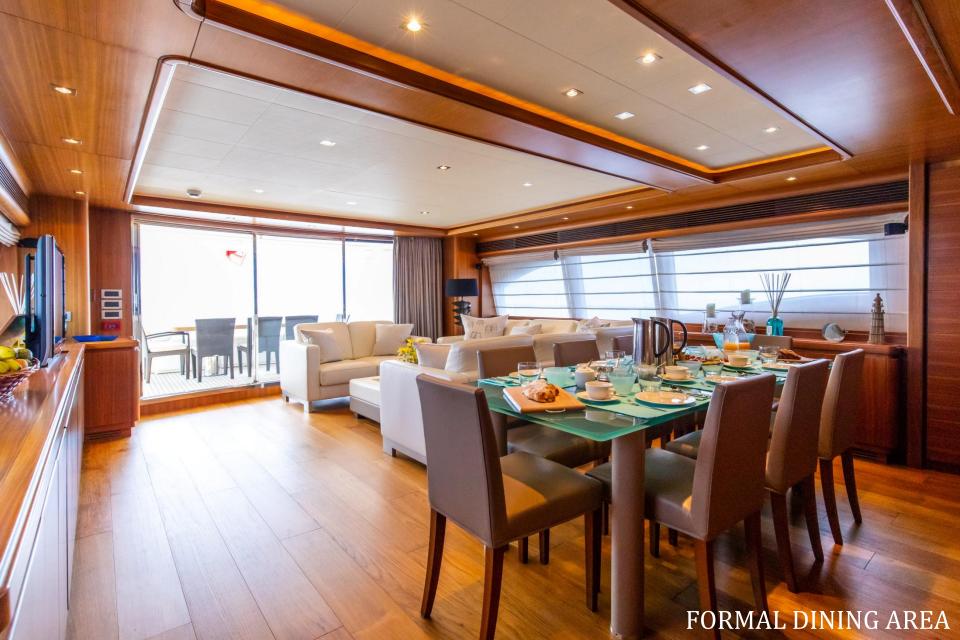

The light-filled main deck salon incorporates a relaxing lounge area and a huge glass table that will create the perfect setting for formal dinners. Forward, the Master Stateroom features double bed, a large sofa, vanity/desk and private bathroom.