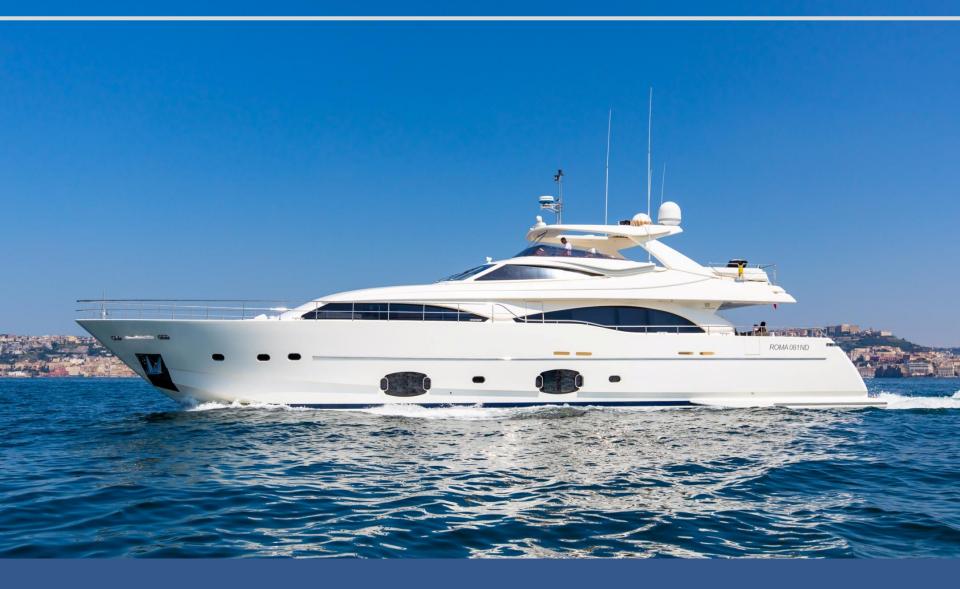

#### WATER SPORTS

Tender 4,60 m. Novurania 50 hp 2 x SUP (Stand Up Paddlebord) 2 x Seascooter Water ski, Inflatables, Snorkeling Equipment ETHNA is an awesome Ferretti Custom Line 97 built in 2008 and completely refitted in 2018. She boasts ample, comfortable spaces and chic furnishings and décor, accommodating up to 10/12 guests.