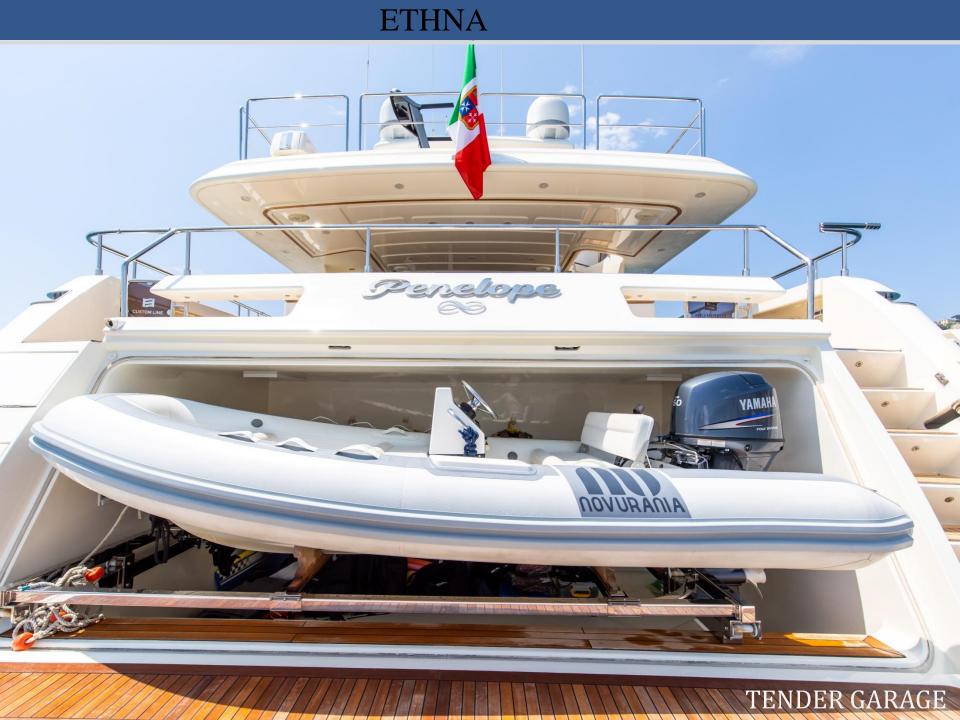

#### WATER SPORTS

Tender 4,60 m. Novurania 50 hp 2 x SUP (Stand Up Paddlebord) 2 x Seascooter Water ski, Inflatables, Snorkeling Equipment ETHNA is an awesome Ferretti Custom Line 97 built in 2008 and completely refitted in 2018. She boasts ample, comfortable spaces and chic furnishings and décor, accommodating up to 10/12 guests.