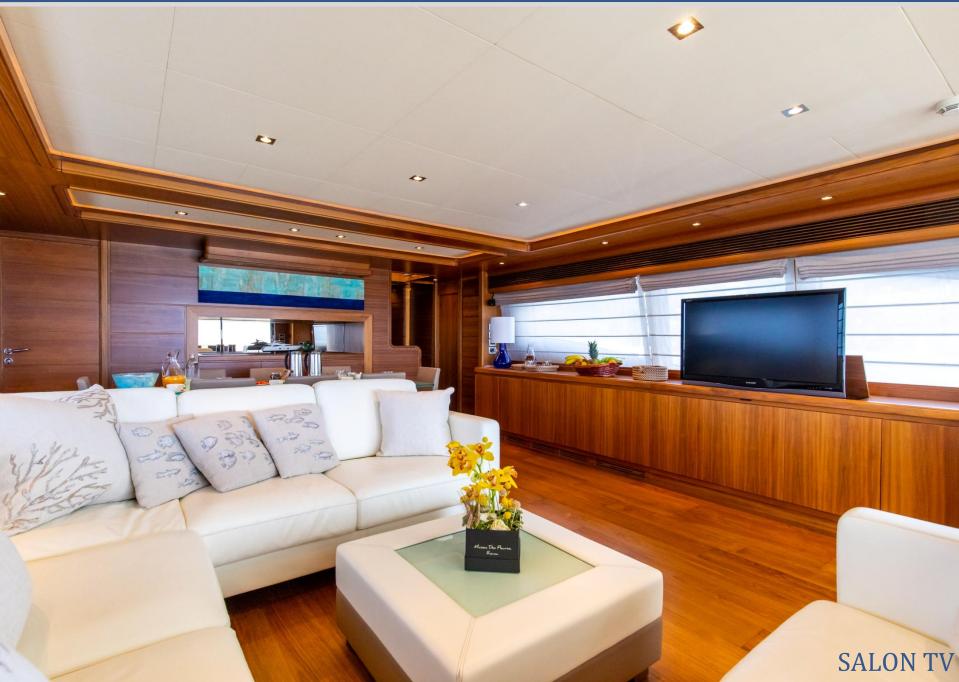

The light-filled main deck salon incorporates a relaxing lounge area and a huge glass table that will create the perfect setting for formal dinners. Forward, the Master Stateroom features double bed, a large sofa, vanity/desk and private bathroom.