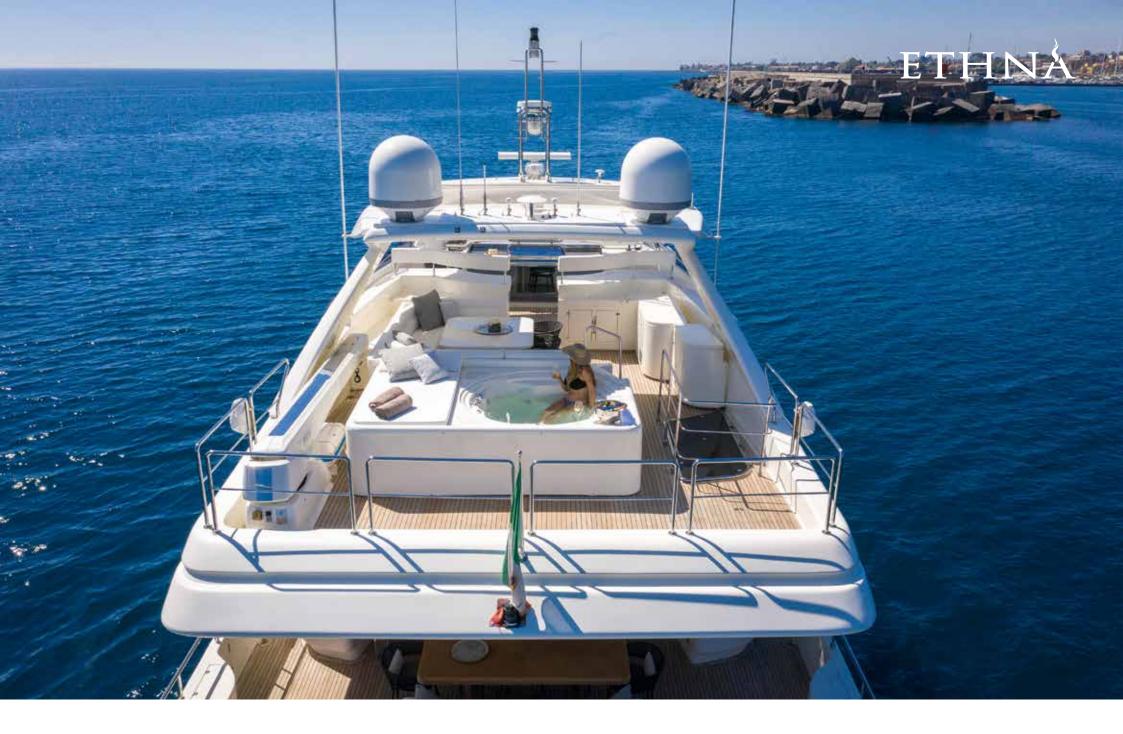

## Description

ETHNA is a Ferretti Custom line 97 launched in 2008, completely refitted between 2018 and 2020. Its size makes this yacht one of the 30 meters with the largest spaces on the market and with one of the best comfort on board. She has 5 cabins with a total of 12 beds. The master cabin is on the main deck, with a large private bathroom, sofa and walk-in closet. On the lower deck, there are two double cabins and two twin cabins with pullman beds, all with private bathrooms.