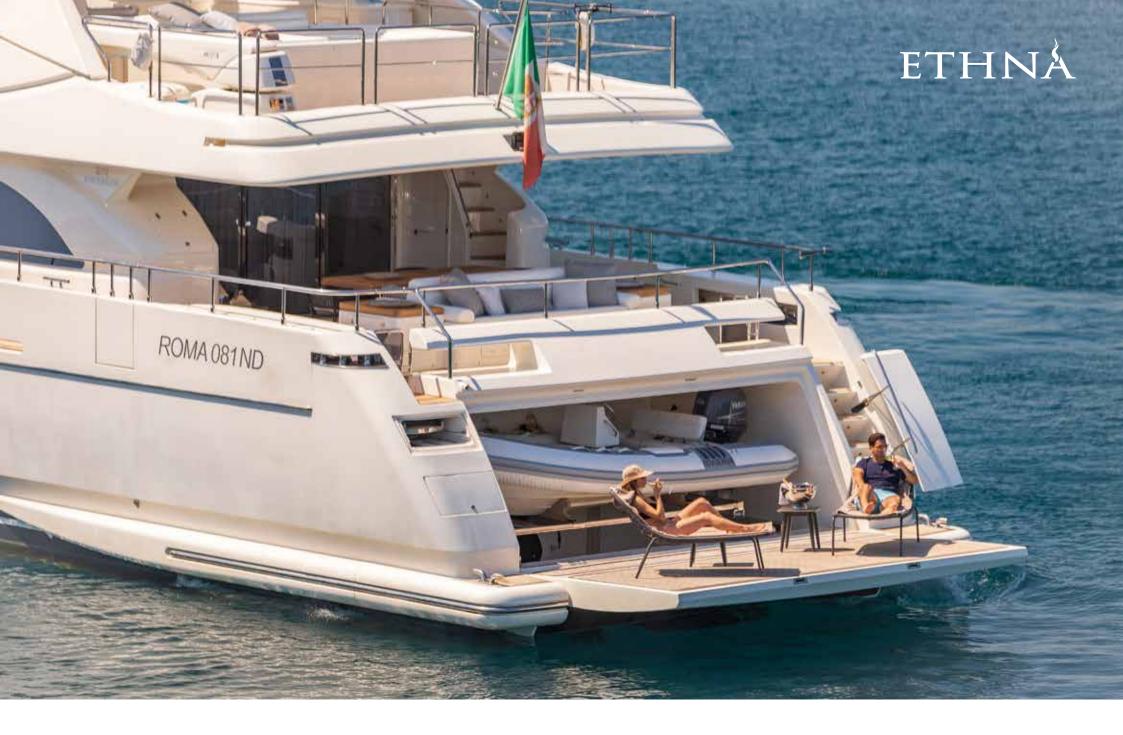

## **Technical Specifications**

| Lenght            | 30 mt                                                                                                         |
|-------------------|---------------------------------------------------------------------------------------------------------------|
| Beam              | 7 mt                                                                                                          |
| Built             | 2008 - refit 2020                                                                                             |
| Engines           | 2 x 2400 HP MTU                                                                                               |
| Cruising speed    | 18 Kn                                                                                                         |
| Fuel consumption  | 500 Litres/hour at 18 Knts                                                                                    |
| Cabins            | 1 Master, 2 Vip, 2 Twin with pullman bed                                                                      |
| Guests            | 12 sleeping - 12 cruising                                                                                     |
| Onboard equipment | Internet Wi-Fi, LCD TV in all the cabins with SAT receiver. 42" LCD SAT TV in salon with Sound System.        |
| Crew              | Captain + 4                                                                                                   |
| Tender + Toys     | 4,5 mt Tender with 50 HP 2 x Seabob F5 2 x SUP 1 x Donut 1 x Banana Waterski + Wakeboard Snorkeling equipment |
| Base port         | Naples / Sicily                                                                                               |