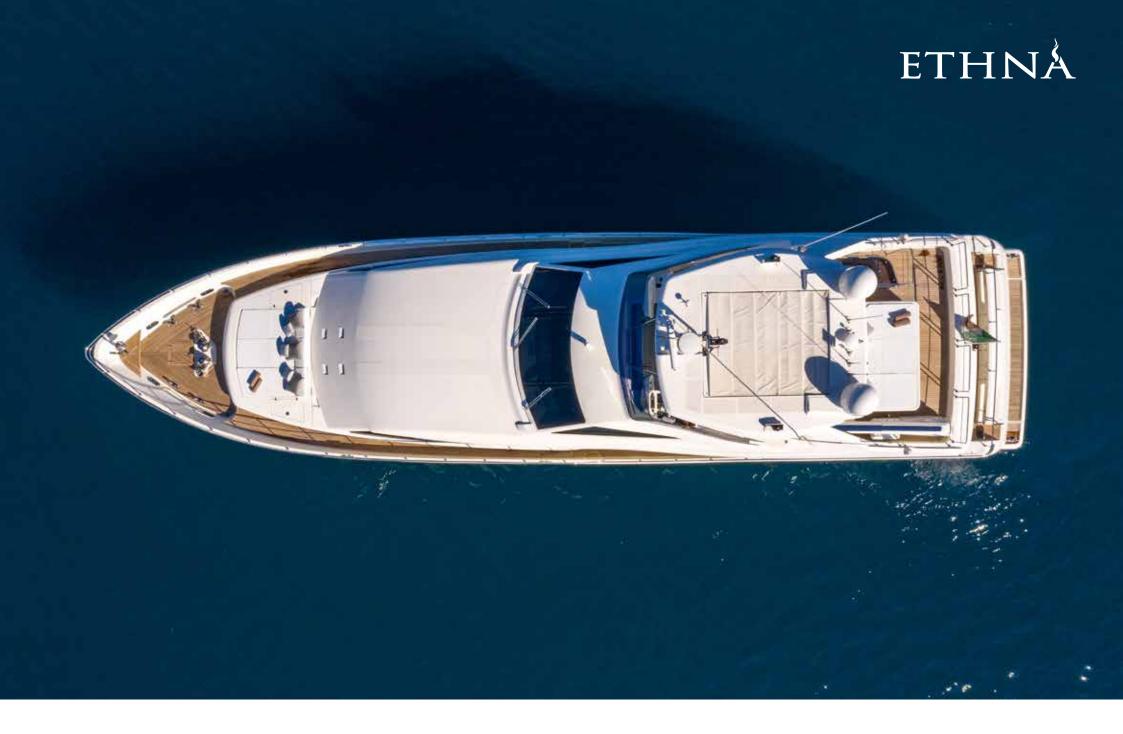

## Description

ETHNA is a Ferretti Custom line 97 launched in 2008, completely refitted between 2018 and 2020. Its size makes this yacht one of the 30 meters with the largest spaces on the market and with one of the best comfort on board. She has 5 cabins with a total of 12 beds. The master cabin is on the main deck, with a large private bathroom, sofa and walk-in closet. On the lower deck, there are two double cabins and two twin cabins with pullman beds, all with private bathrooms.