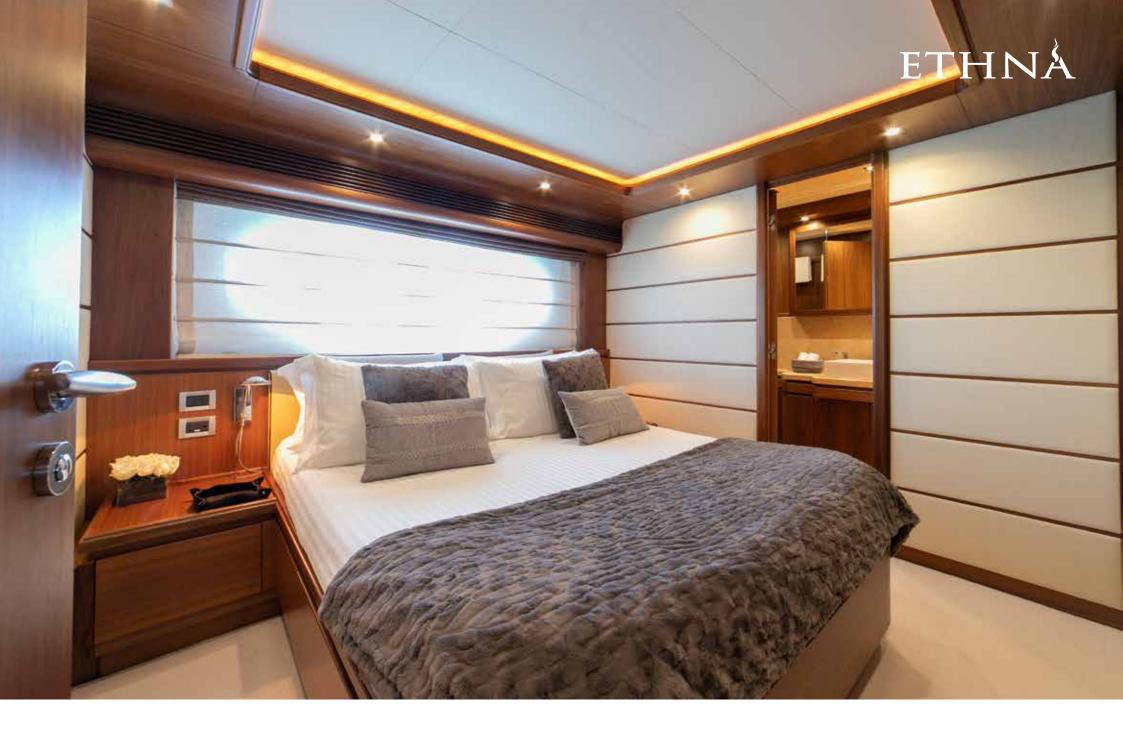

## Description

ETHNA is a Ferretti Custom line 97 launched in 2008, completely refitted between 2018 and 2020. Its size makes this yacht one of the 30 meters with the largest spaces on the market and with one of the best comfort on board. She has 5 cabins with a total of 12 beds. The master cabin is on the main deck, with a large private bathroom, sofa and walk-in closet. On the lower deck, there are two double cabins and two twin cabins with pullman beds, all with private bathrooms.