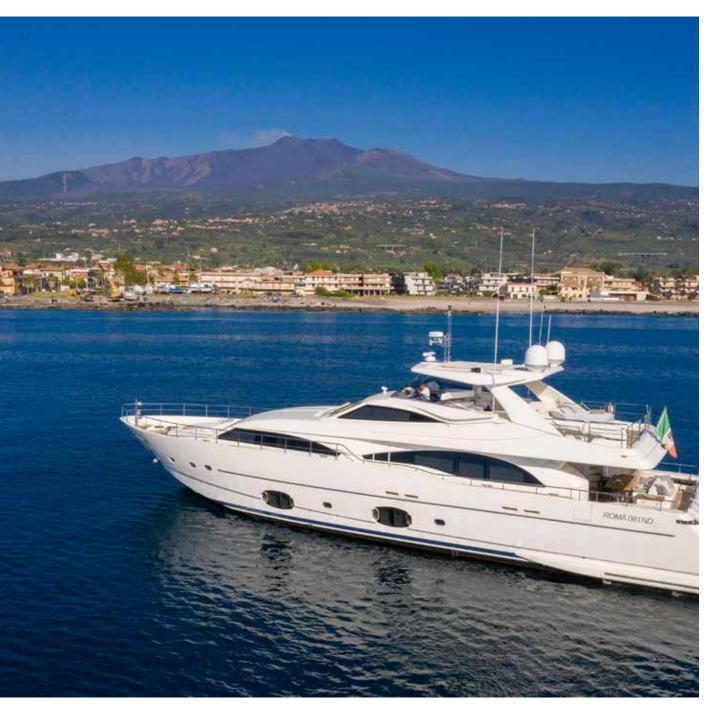

## Description

ETHNA is a Ferretti Custom line 97 launched in 2008, completely refitted between 2018 and 2020. Its size makes this yacht one of the 30 meters with the largest spaces on the market and with one of the best comfort on board. She has 5 cabins with a total of 12 beds. The master cabin is on the main deck, with a large private bathroom, sofa and walk-in closet. On the lower deck, there are two double cabins and two twin cabins with pullman beds, all with private bathrooms.

## **Technical Specifications**

| Lenght            | 30 mt                                                                                                         |
|-------------------|---------------------------------------------------------------------------------------------------------------|
| Beam              | 7 mt                                                                                                          |
| Built             | 2008 - refit 2020                                                                                             |
| Engines           | 2 x 2400 HP MTU                                                                                               |
| Cruising speed    | 18 Kn                                                                                                         |
| Fuel consumption  | 500 Litres/hour at 18 Knts                                                                                    |
| Cabins            | 1 Master, 2 Vip, 2 Twin with pullman bed                                                                      |
| Guests            | 12 sleeping - 12 cruising                                                                                     |
| Onboard equipment | Internet Wi-Fi, LCD TV in all the cabins with SAT receiver. 42" LCD SAT TV in salon with Sound System.        |
| Crew              | Captain + 4                                                                                                   |
| Tender + Toys     | 4,5 mt Tender with 50 HP 2 x Seabob F5 2 x SUP 1 x Donut 1 x Banana Waterski + Wakeboard Snorkeling equipment |
| Base port         | Naples / Sicily                                                                                               |

**ETHNA** | FERRETTI CUSTOM LINE 97