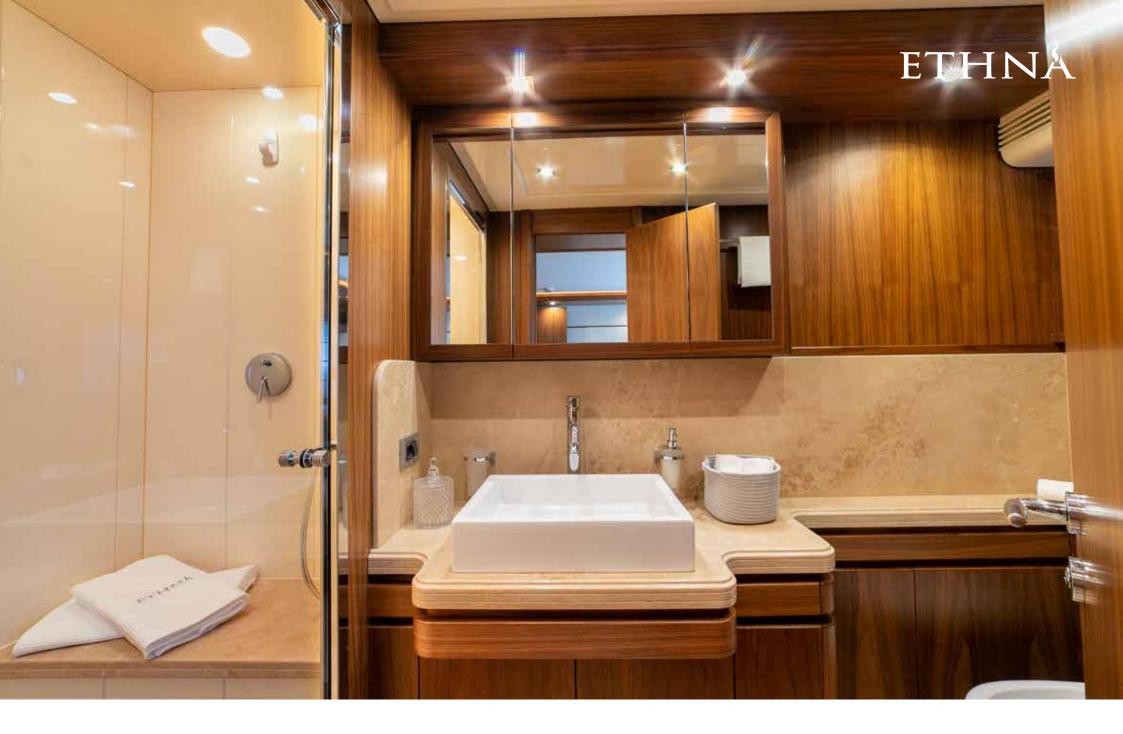

## Description

ETHNA is a Ferretti Custom line 97 launched in 2008, completely refitted between 2018 and 2020. Its size makes this yacht one of the 30 meters with the largest spaces on the market and with one of the best comfort on board. She has 5 cabins with a total of 12 beds. The master cabin is on the main deck, with a large private bathroom, sofa and walk-in closet. On the lower deck, there are two double cabins and two twin cabins with pullman beds, all with private bathrooms.