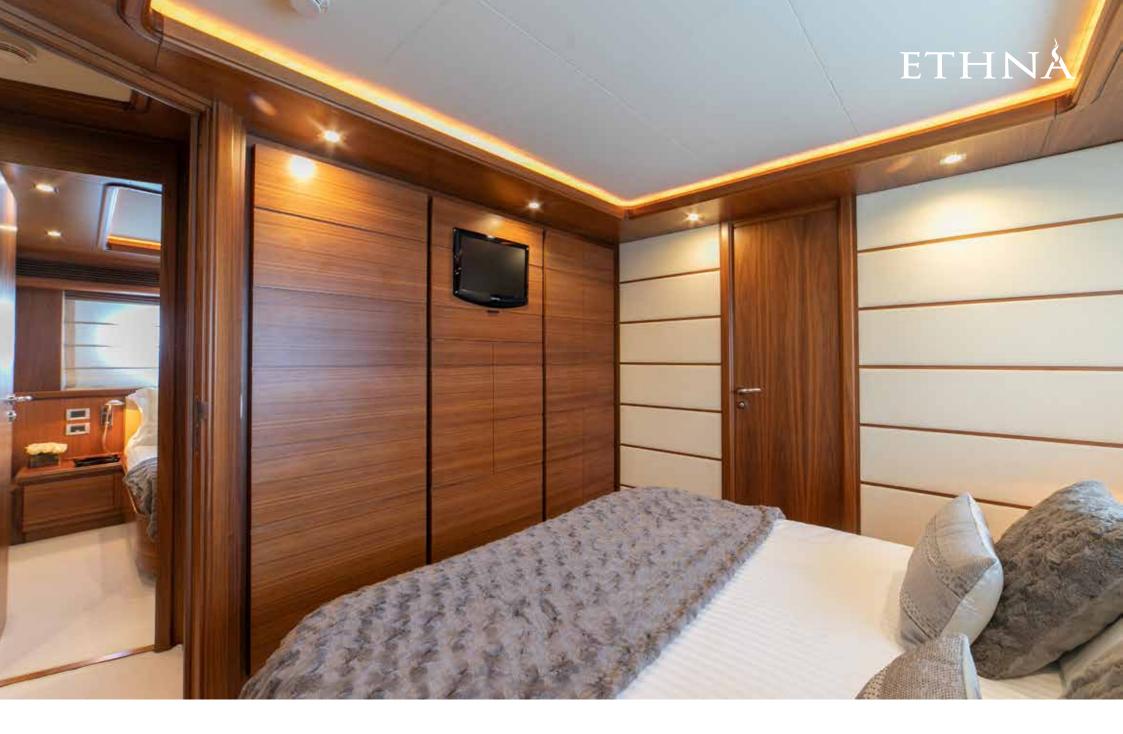

## Description

ETHNA is a Ferretti Custom line 97 launched in 2008, completely refitted between 2018 and 2020. Its size makes this yacht one of the 30 meters with the largest spaces on the market and with one of the best comfort on board. She has 5 cabins with a total of 12 beds. The master cabin is on the main deck, with a large private bathroom, sofa and walk-in closet. On the lower deck, there are two double cabins and two twin cabins with pullman beds, all with private bathrooms.