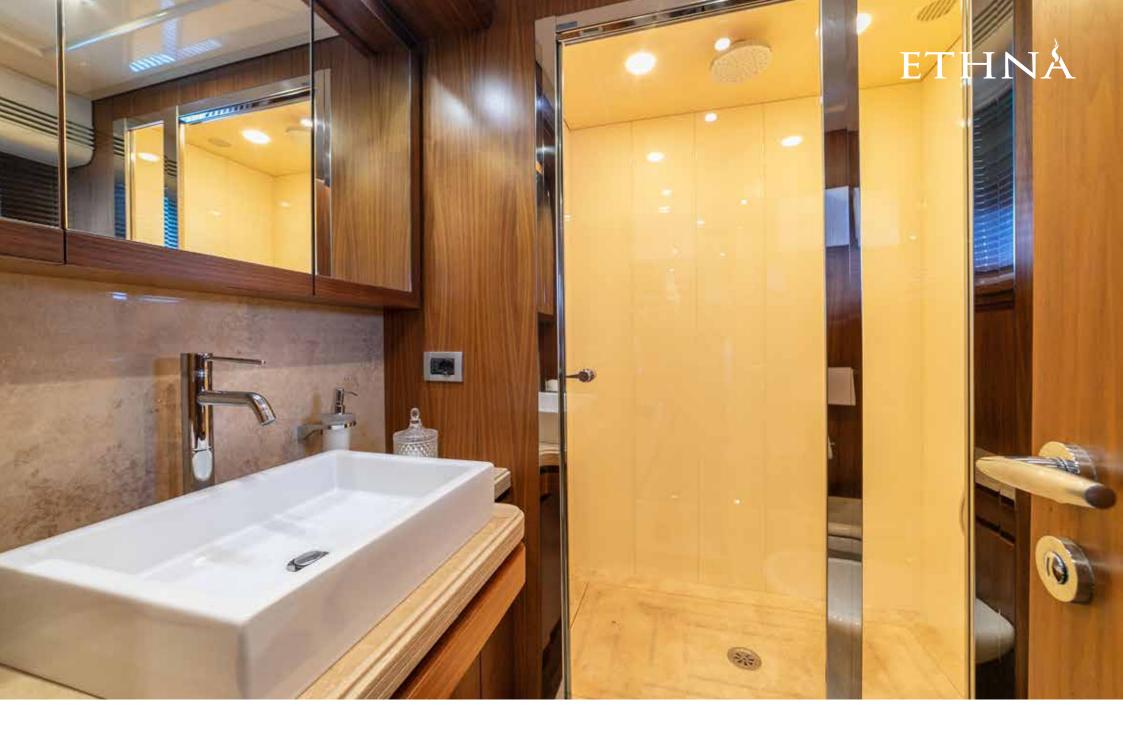

## Description

ETHNA is a Ferretti Custom line 97 launched in 2008, completely refitted between 2018 and 2020. Its size makes this yacht one of the 30 meters with the largest spaces on the market and with one of the best comfort on board. She has 5 cabins with a total of 12 beds. The master cabin is on the main deck, with a large private bathroom, sofa and walk-in closet. On the lower deck, there are two double cabins and two twin cabins with pullman beds, all with private bathrooms.