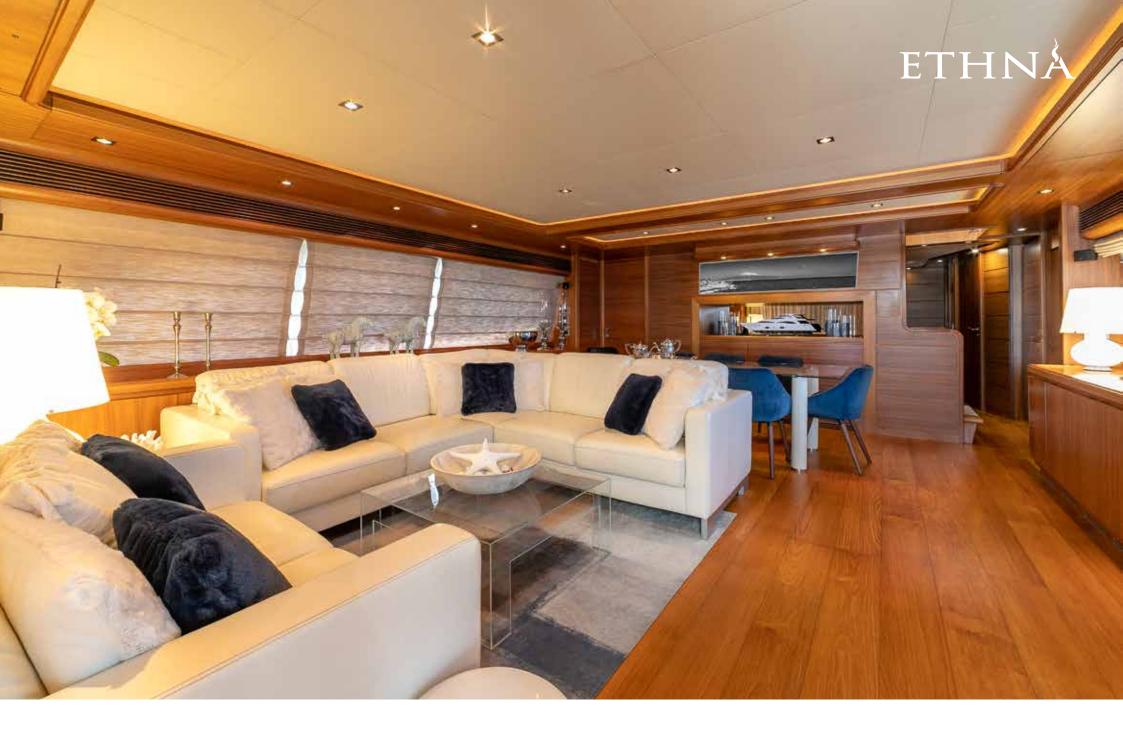

## Description

ETHNA is a Ferretti Custom line 97 launched in 2008, completely refitted between 2018 and 2020. Its size makes this yacht one of the 30 meters with the largest spaces on the market and with one of the best comfort on board. She has 5 cabins with a total of 12 beds. The master cabin is on the main deck, with a large private bathroom, sofa and walk-in closet. On the lower deck, there are two double cabins and two twin cabins with pullman beds, all with private bathrooms.