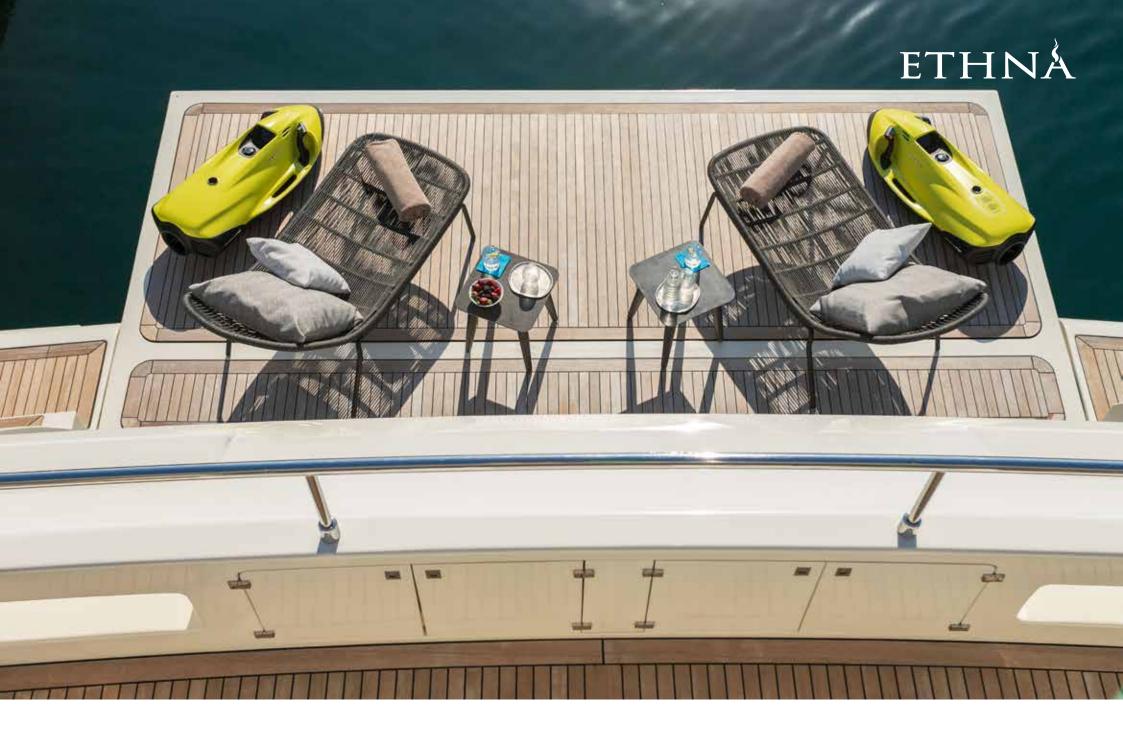

## **Technical Specifications**

| Lenght            | 30 mt                                                                                                         |
|-------------------|---------------------------------------------------------------------------------------------------------------|
| Beam              | 7 mt                                                                                                          |
| Built             | 2008 - refit 2020                                                                                             |
| Engines           | 2 x 2400 HP MTU                                                                                               |
| Cruising speed    | 18 Kn                                                                                                         |
| Fuel consumption  | 500 Litres/hour at 18 Knts                                                                                    |
| Cabins            | 1 Master, 2 Vip, 2 Twin with pullman bed                                                                      |
| Guests            | 12 sleeping - 12 cruising                                                                                     |
| Onboard equipment | Internet Wi-Fi, LCD TV in all the cabins with SAT receiver. 42" LCD SAT TV in salon with Sound System.        |
| Crew              | Captain + 4                                                                                                   |
| Tender + Toys     | 4,5 mt Tender with 50 HP 2 x Seabob F5 2 x SUP 1 x Donut 1 x Banana Waterski + Wakeboard Snorkeling equipment |
| Base port         | Naples / Sicily                                                                                               |