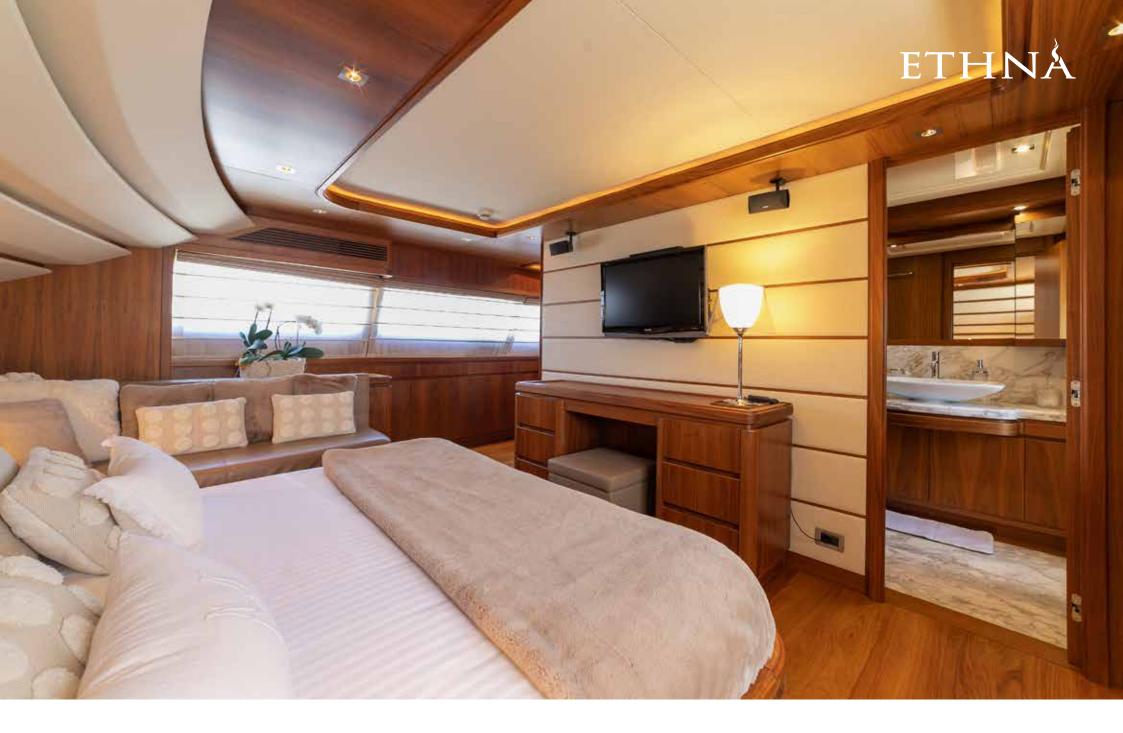

## Description

ETHNA is a Ferretti Custom line 97 launched in 2008, completely refitted between 2018 and 2020. Its size makes this yacht one of the 30 meters with the largest spaces on the market and with one of the best comfort on board. She has 5 cabins with a total of 12 beds. The master cabin is on the main deck, with a large private bathroom, sofa and walk-in closet. On the lower deck, there are two double cabins and two twin cabins with pullman beds, all with private bathrooms.