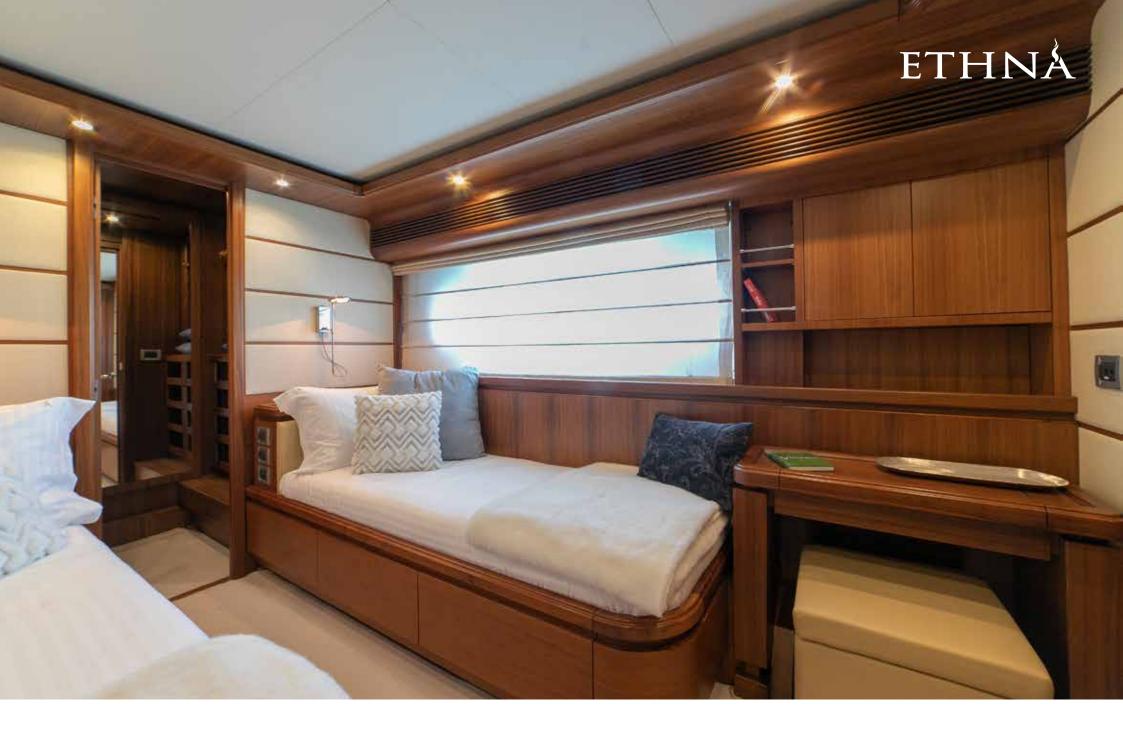

## Description

ETHNA is a Ferretti Custom line 97 launched in 2008, completely refitted between 2018 and 2020. Its size makes this yacht one of the 30 meters with the largest spaces on the market and with one of the best comfort on board. She has 5 cabins with a total of 12 beds. The master cabin is on the main deck, with a large private bathroom, sofa and walk-in closet. On the lower deck, there are two double cabins and two twin cabins with pullman beds, all with private bathrooms.