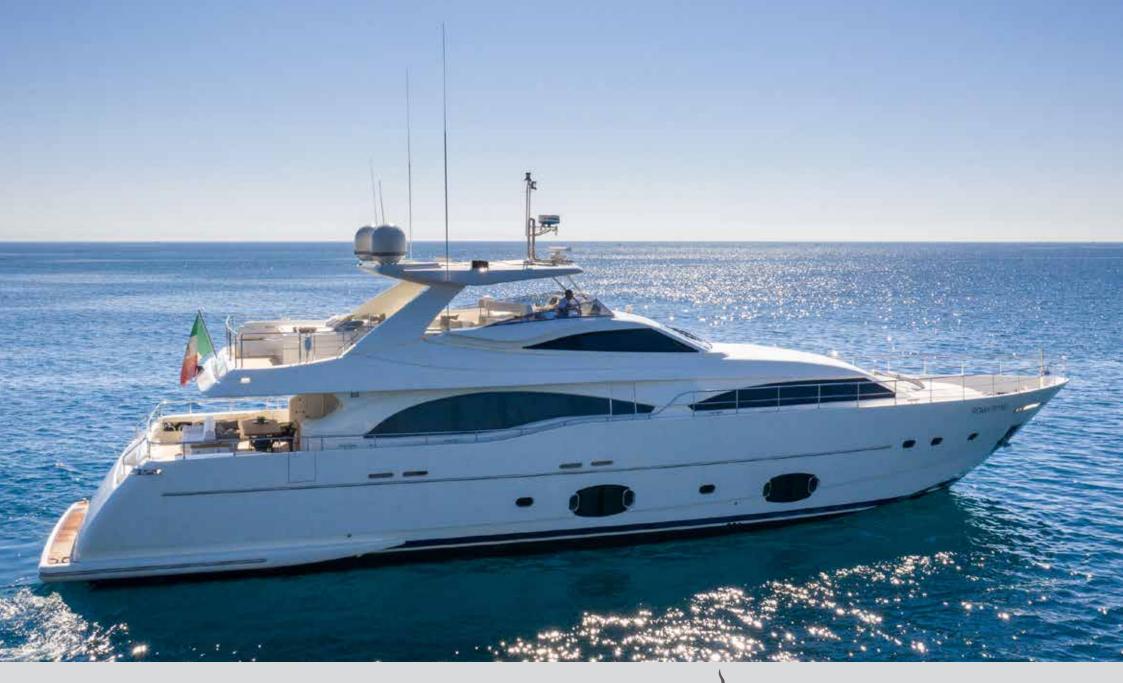

## Description

ETHNA is a Ferretti Custom line 97 launched in 2008, completely refitted between 2018 and 2020. Its size makes this yacht one of the 30 meters with the largest spaces on the market and with one of the best comfort on board. She has 5 cabins with a total of 12 beds. The master cabin is on the main deck, with a large private bathroom, sofa and walk-in closet. On the lower deck, there are two double cabins and two twin cabins with pullman beds, all with private bathrooms.

**ETHNA** | FERRETTI CUSTOM LINE 97