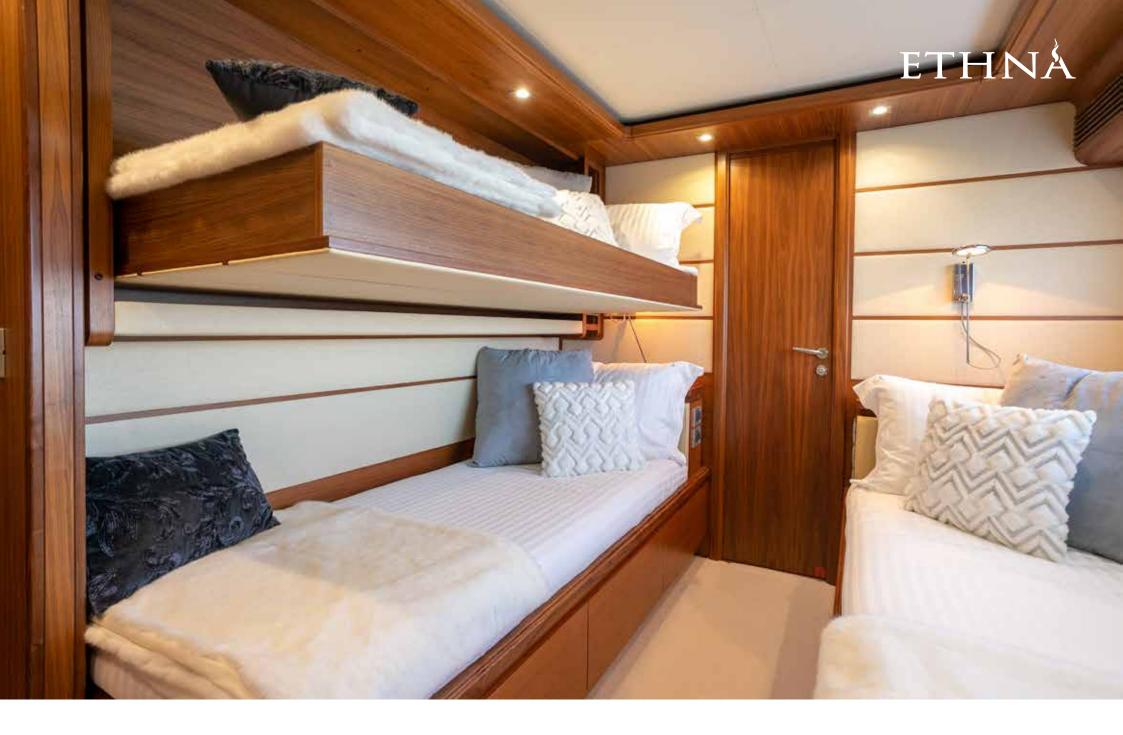

## Description

ETHNA is a Ferretti Custom line 97 launched in 2008, completely refitted between 2018 and 2020. Its size makes this yacht one of the 30 meters with the largest spaces on the market and with one of the best comfort on board. She has 5 cabins with a total of 12 beds. The master cabin is on the main deck, with a large private bathroom, sofa and walk-in closet. On the lower deck, there are two double cabins and two twin cabins with pullman beds, all with private bathrooms.