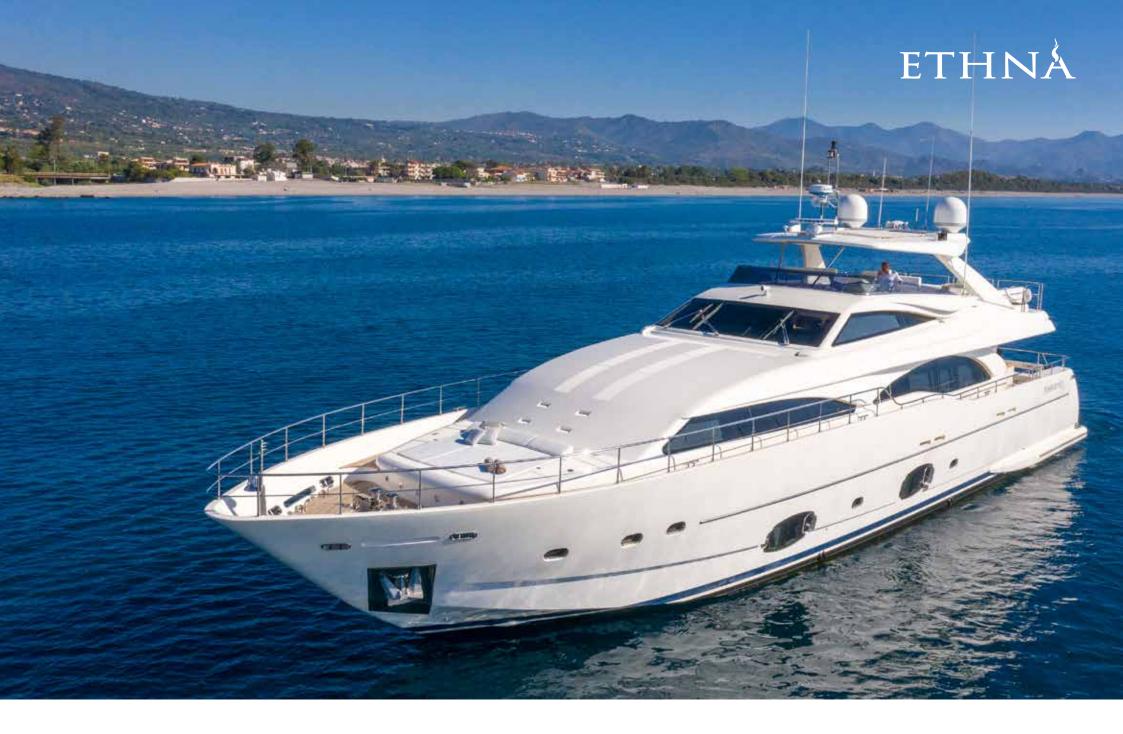

## Description

ETHNA is a Ferretti Custom line 97 launched in 2008, completely refitted between 2018 and 2020. Its size makes this yacht one of the 30 meters with the largest spaces on the market and with one of the best comfort on board. She has 5 cabins with a total of 12 beds. The master cabin is on the main deck, with a large private bathroom, sofa and walk-in closet. On the lower deck, there are two double cabins and two twin cabins with pullman beds, all with private bathrooms.

**ETHNA** | FERRETTI CUSTOM LINE 97