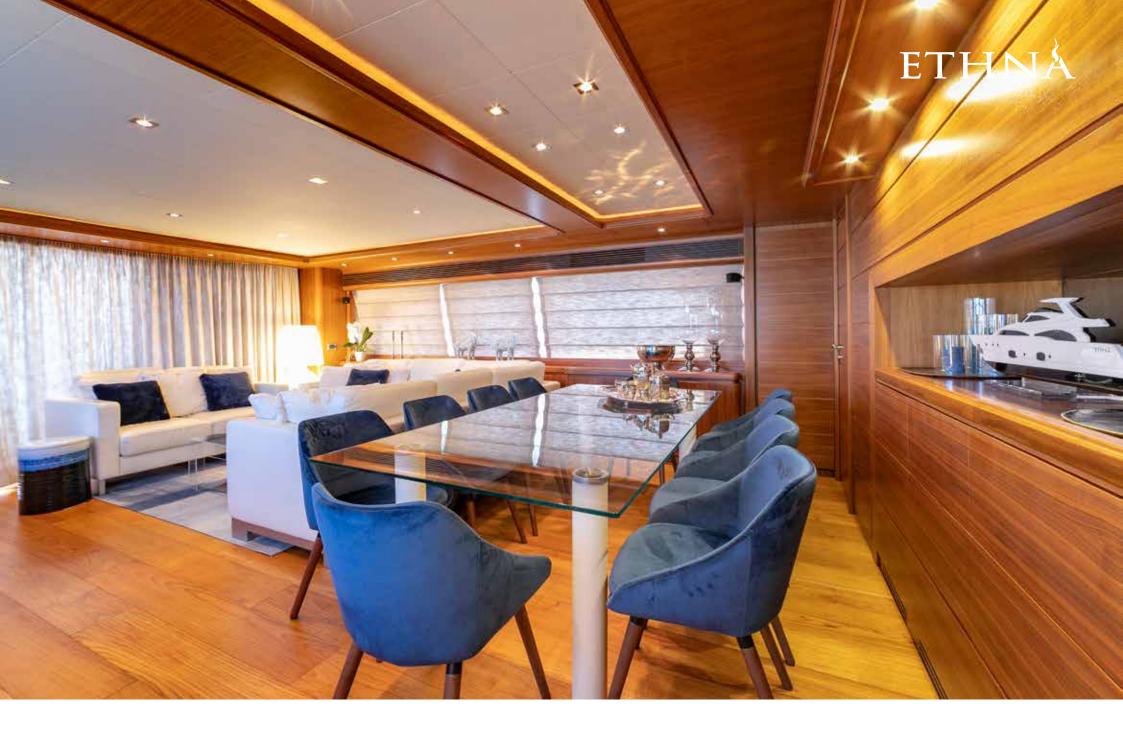

## Description

ETHNA is a Ferretti Custom line 97 launched in 2008, completely refitted between 2018 and 2020. Its size makes this yacht one of the 30 meters with the largest spaces on the market and with one of the best comfort on board. She has 5 cabins with a total of 12 beds. The master cabin is on the main deck, with a large private bathroom, sofa and walk-in closet. On the lower deck, there are two double cabins and two twin cabins with pullman beds, all with private bathrooms.