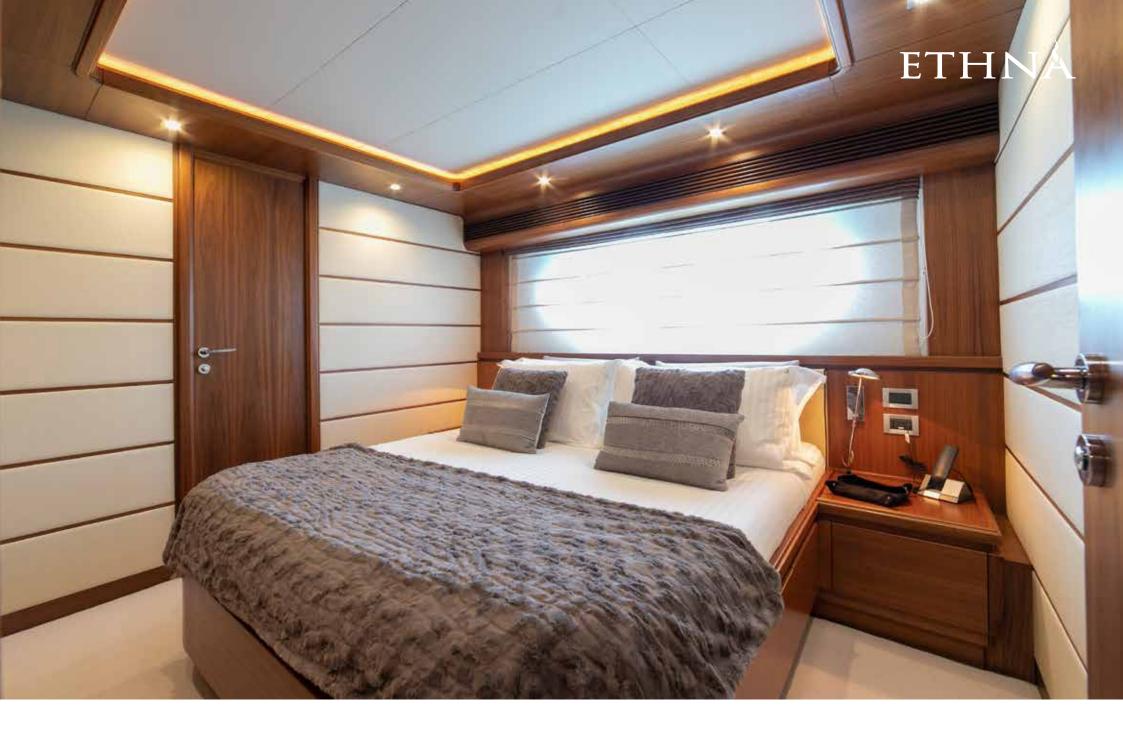

## Description

ETHNA is a Ferretti Custom line 97 launched in 2008, completely refitted between 2018 and 2020. Its size makes this yacht one of the 30 meters with the largest spaces on the market and with one of the best comfort on board. She has 5 cabins with a total of 12 beds. The master cabin is on the main deck, with a large private bathroom, sofa and walk-in closet. On the lower deck, there are two double cabins and two twin cabins with pullman beds, all with private bathrooms.