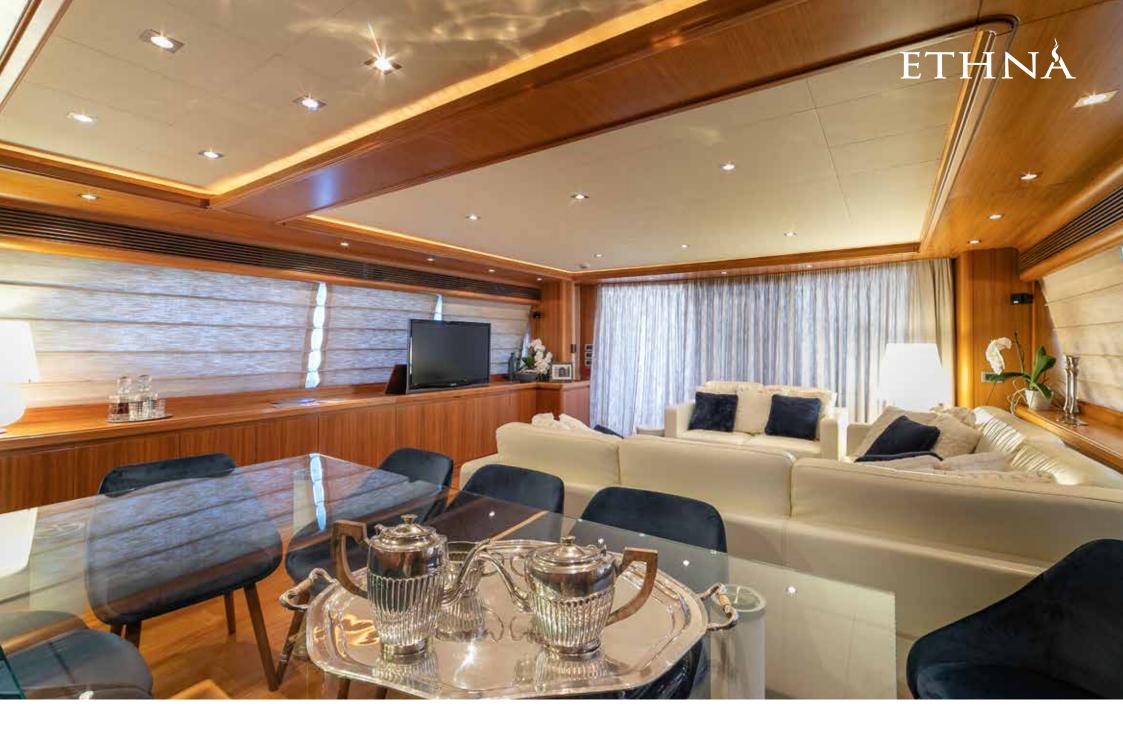

## Description

ETHNA is a Ferretti Custom line 97 launched in 2008, completely refitted between 2018 and 2020. Its size makes this yacht one of the 30 meters with the largest spaces on the market and with one of the best comfort on board. She has 5 cabins with a total of 12 beds. The master cabin is on the main deck, with a large private bathroom, sofa and walk-in closet. On the lower deck, there are two double cabins and two twin cabins with pullman beds, all with private bathrooms.