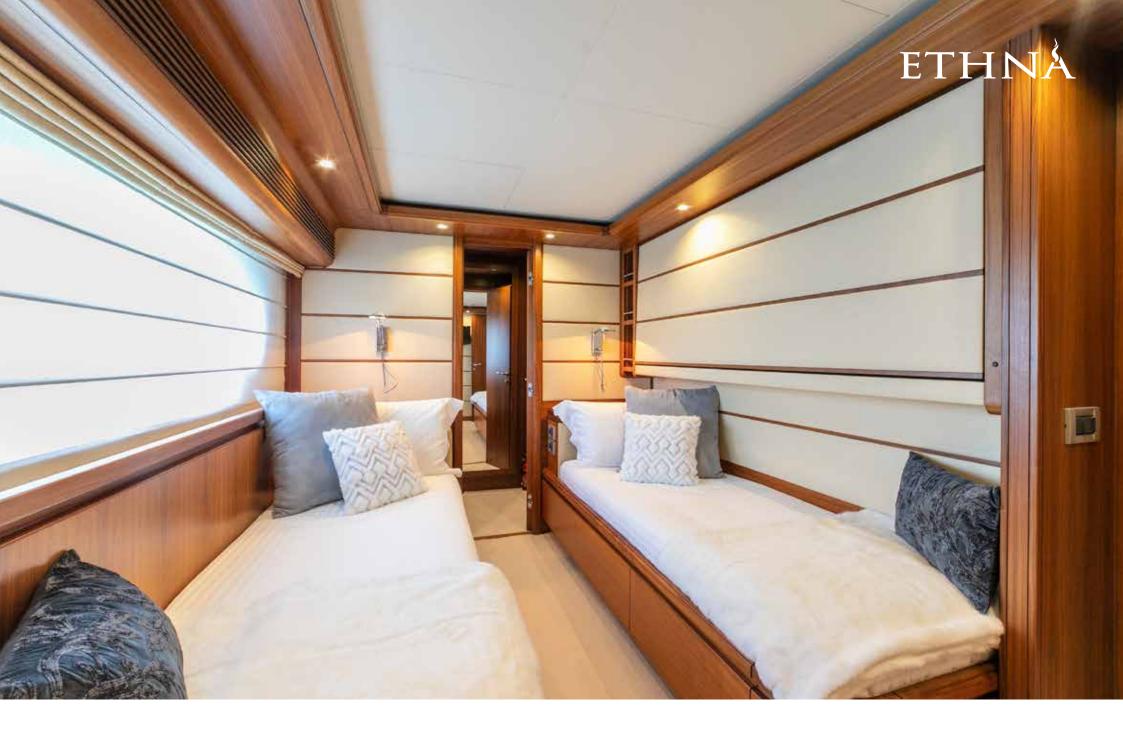

## Description

ETHNA is a Ferretti Custom line 97 launched in 2008, completely refitted between 2018 and 2020. Its size makes this yacht one of the 30 meters with the largest spaces on the market and with one of the best comfort on board. She has 5 cabins with a total of 12 beds. The master cabin is on the main deck, with a large private bathroom, sofa and walk-in closet. On the lower deck, there are two double cabins and two twin cabins with pullman beds, all with private bathrooms.