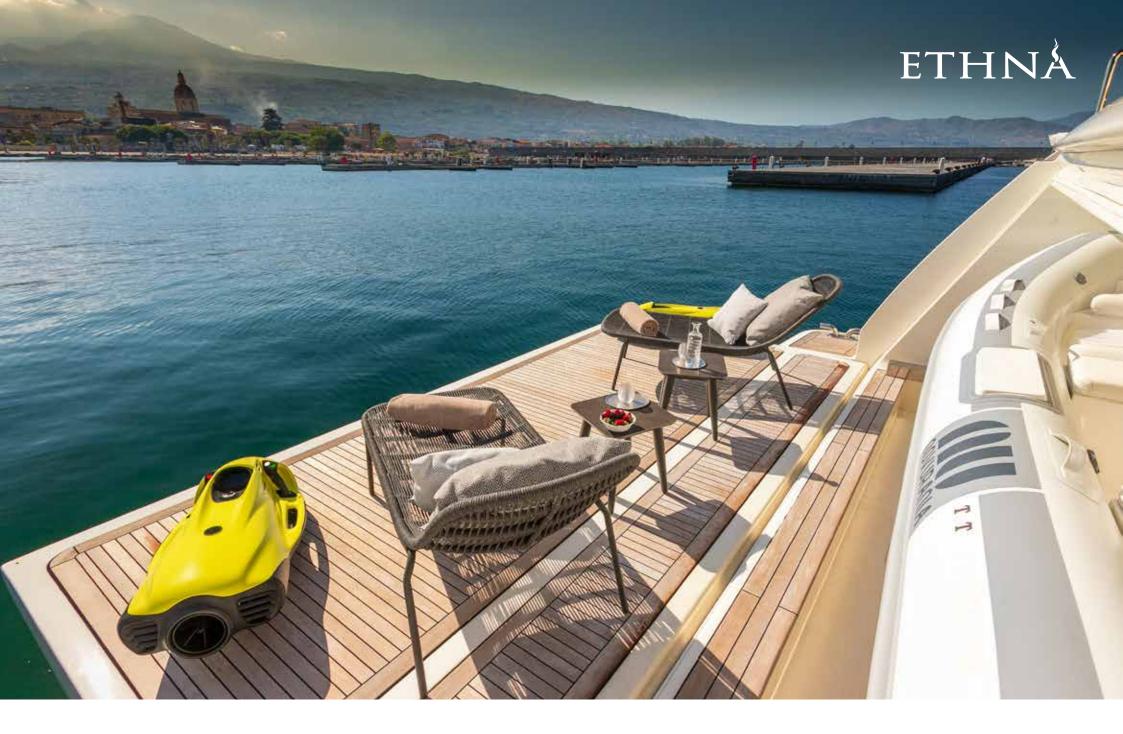

## **Technical Specifications**

| Lenght            | 30 mt                                                                                                         |
|-------------------|---------------------------------------------------------------------------------------------------------------|
| Beam              | 7 mt                                                                                                          |
| Built             | 2008 - refit 2020                                                                                             |
| Engines           | 2 x 2400 HP MTU                                                                                               |
| Cruising speed    | 18 Kn                                                                                                         |
| Fuel consumption  | 500 Litres/hour at 18 Knts                                                                                    |
| Cabins            | 1 Master, 2 Vip, 2 Twin with pullman bed                                                                      |
| Guests            | 12 sleeping - 12 cruising                                                                                     |
| Onboard equipment | Internet Wi-Fi, LCD TV in all the cabins with SAT receiver. 42" LCD SAT TV in salon with Sound System.        |
| Crew              | Captain + 4                                                                                                   |
| Tender + Toys     | 4,5 mt Tender with 50 HP 2 x Seabob F5 2 x SUP 1 x Donut 1 x Banana Waterski + Wakeboard Snorkeling equipment |
| Base port         | Naples / Sicily                                                                                               |