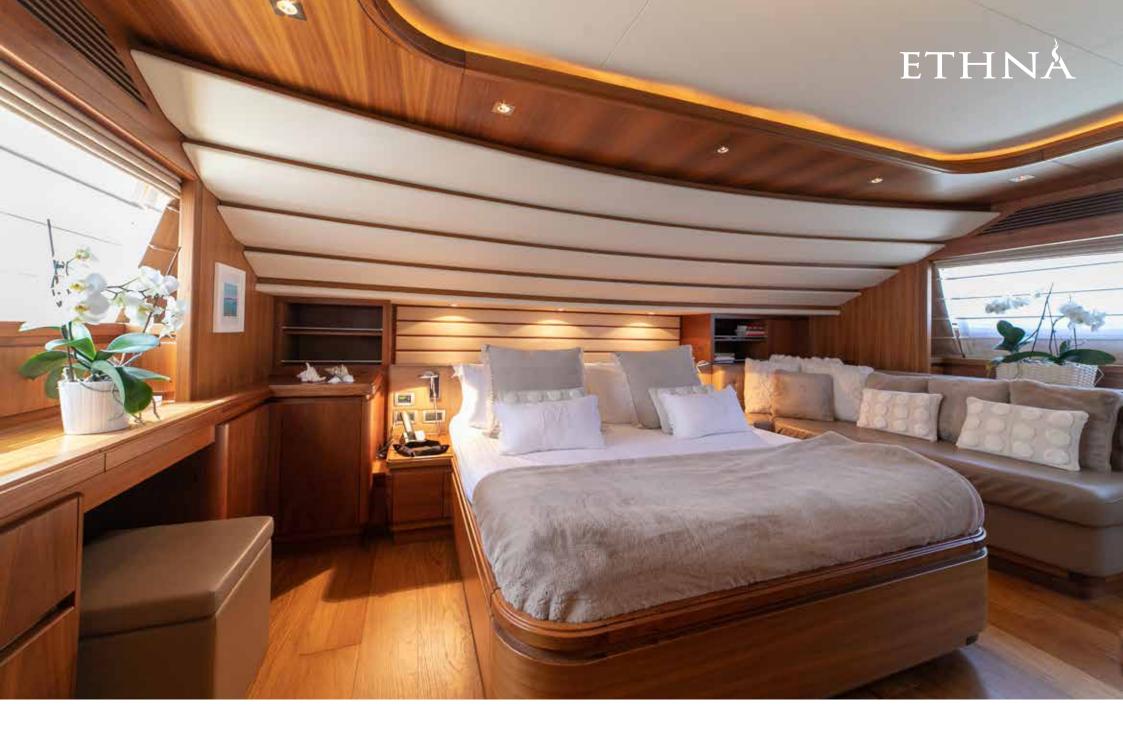

## Description

ETHNA is a Ferretti Custom line 97 launched in 2008, completely refitted between 2018 and 2020. Its size makes this yacht one of the 30 meters with the largest spaces on the market and with one of the best comfort on board. She has 5 cabins with a total of 12 beds. The master cabin is on the main deck, with a large private bathroom, sofa and walk-in closet. On the lower deck, there are two double cabins and two twin cabins with pullman beds, all with private bathrooms.