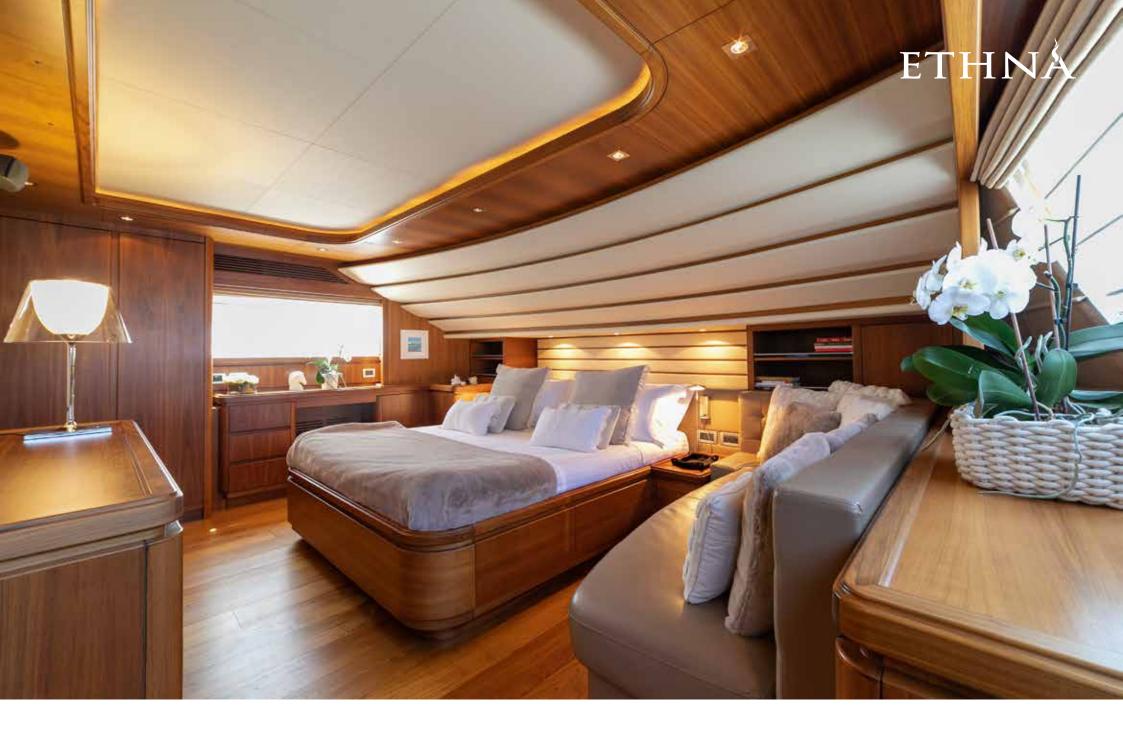

## Description

ETHNA is a Ferretti Custom line 97 launched in 2008, completely refitted between 2018 and 2020. Its size makes this yacht one of the 30 meters with the largest spaces on the market and with one of the best comfort on board. She has 5 cabins with a total of 12 beds. The master cabin is on the main deck, with a large private bathroom, sofa and walk-in closet. On the lower deck, there are two double cabins and two twin cabins with pullman beds, all with private bathrooms.