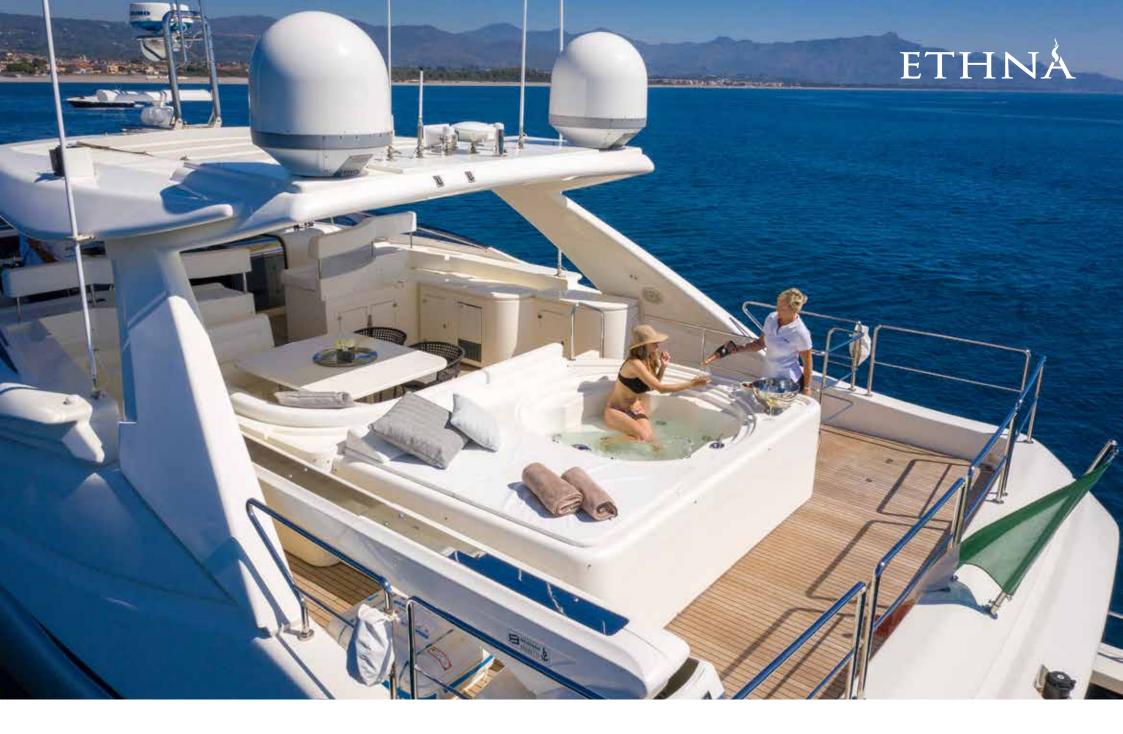

## Description

ETHNA is a Ferretti Custom line 97 launched in 2008, completely refitted between 2018 and 2020. Its size makes this yacht one of the 30 meters with the largest spaces on the market and with one of the best comfort on board. She has 5 cabins with a total of 12 beds. The master cabin is on the main deck, with a large private bathroom, sofa and walk-in closet. On the lower deck, there are two double cabins and two twin cabins with pullman beds, all with private bathrooms.