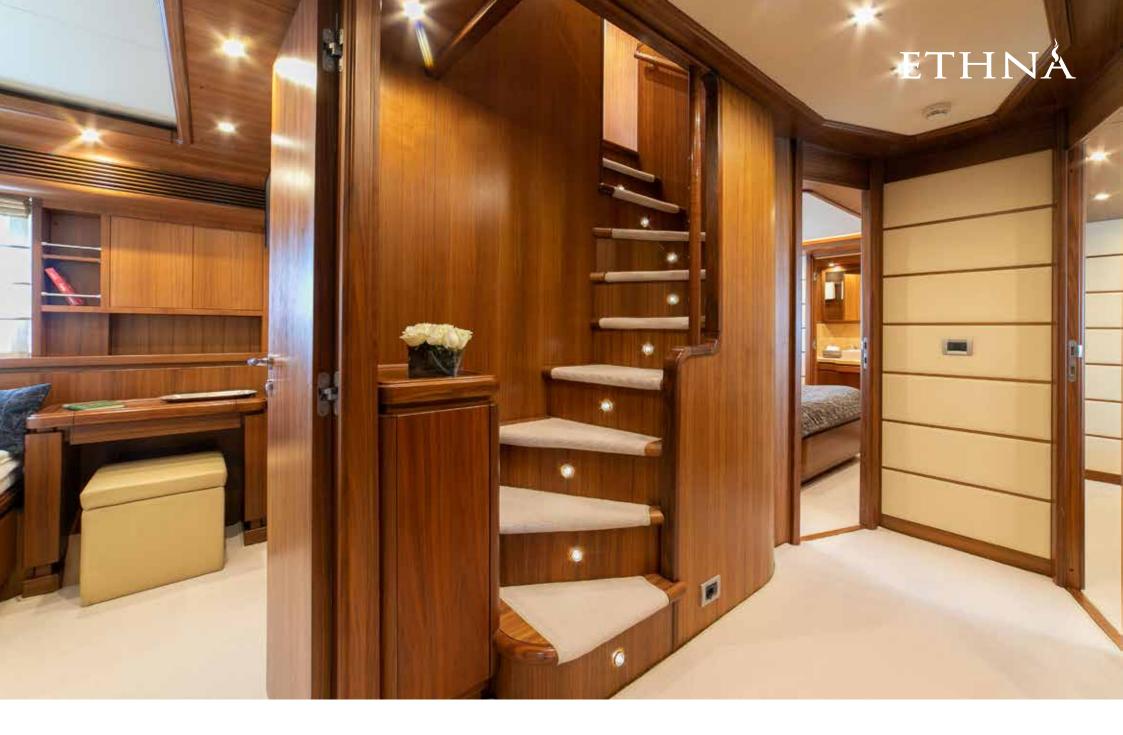

## Description

ETHNA is a Ferretti Custom line 97 launched in 2008, completely refitted between 2018 and 2020. Its size makes this yacht one of the 30 meters with the largest spaces on the market and with one of the best comfort on board. She has 5 cabins with a total of 12 beds. The master cabin is on the main deck, with a large private bathroom, sofa and walk-in closet. On the lower deck, there are two double cabins and two twin cabins with pullman beds, all with private bathrooms.