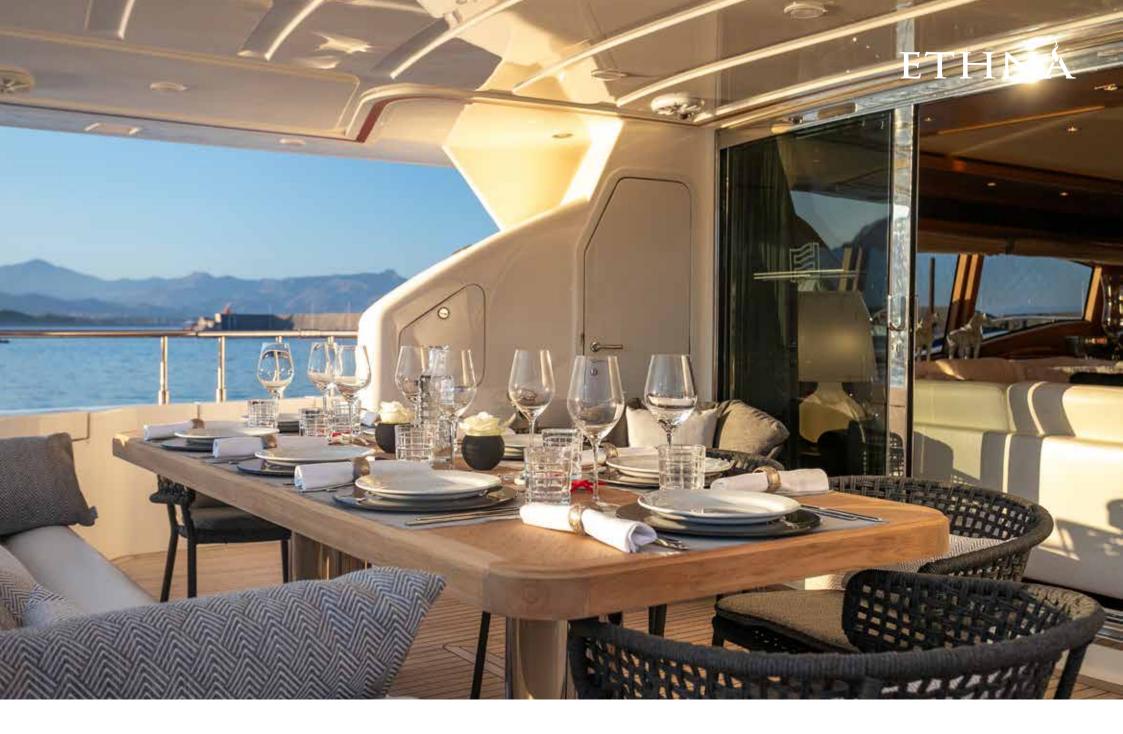

## Description

ETHNA is a Ferretti Custom line 97 launched in 2008, completely refitted between 2018 and 2020. Its size makes this yacht one of the 30 meters with the largest spaces on the market and with one of the best comfort on board. She has 5 cabins with a total of 12 beds. The master cabin is on the main deck, with a large private bathroom, sofa and walk-in closet. On the lower deck, there are two double cabins and two twin cabins with pullman beds, all with private bathrooms.