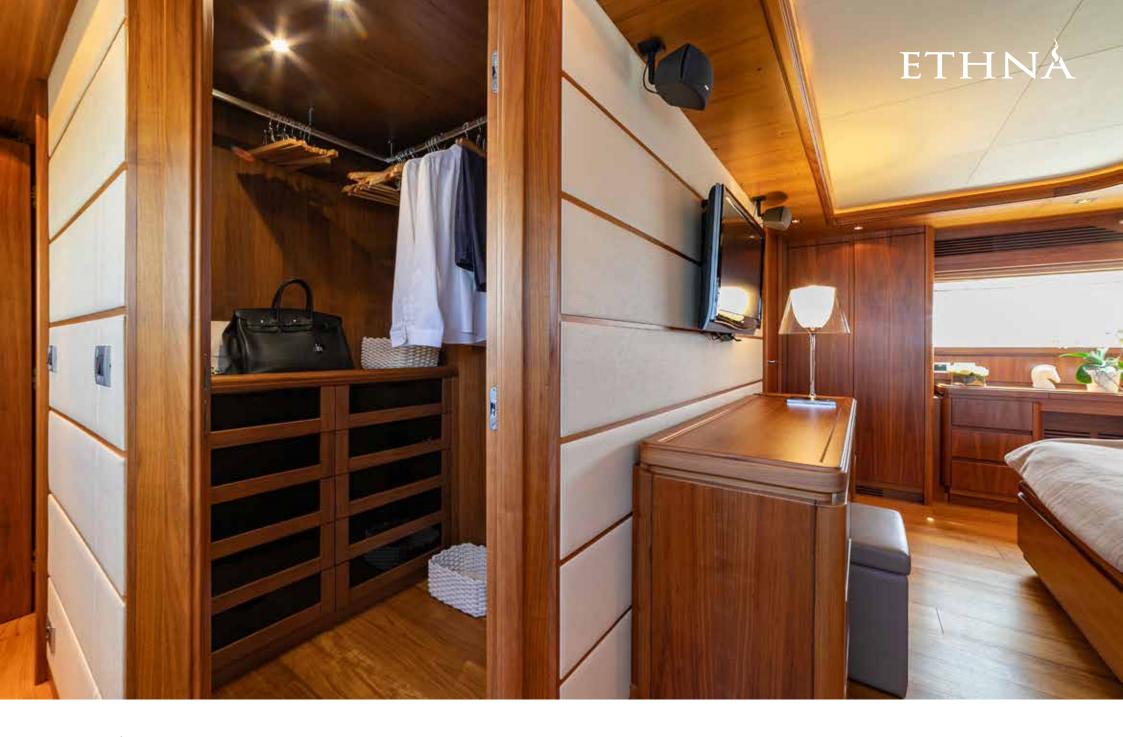

## Description

ETHNA is a Ferretti Custom line 97 launched in 2008, completely refitted between 2018 and 2020. Its size makes this yacht one of the 30 meters with the largest spaces on the market and with one of the best comfort on board. She has 5 cabins with a total of 12 beds. The master cabin is on the main deck, with a large private bathroom, sofa and walk-in closet. On the lower deck, there are two double cabins and two twin cabins with pullman beds, all with private bathrooms.