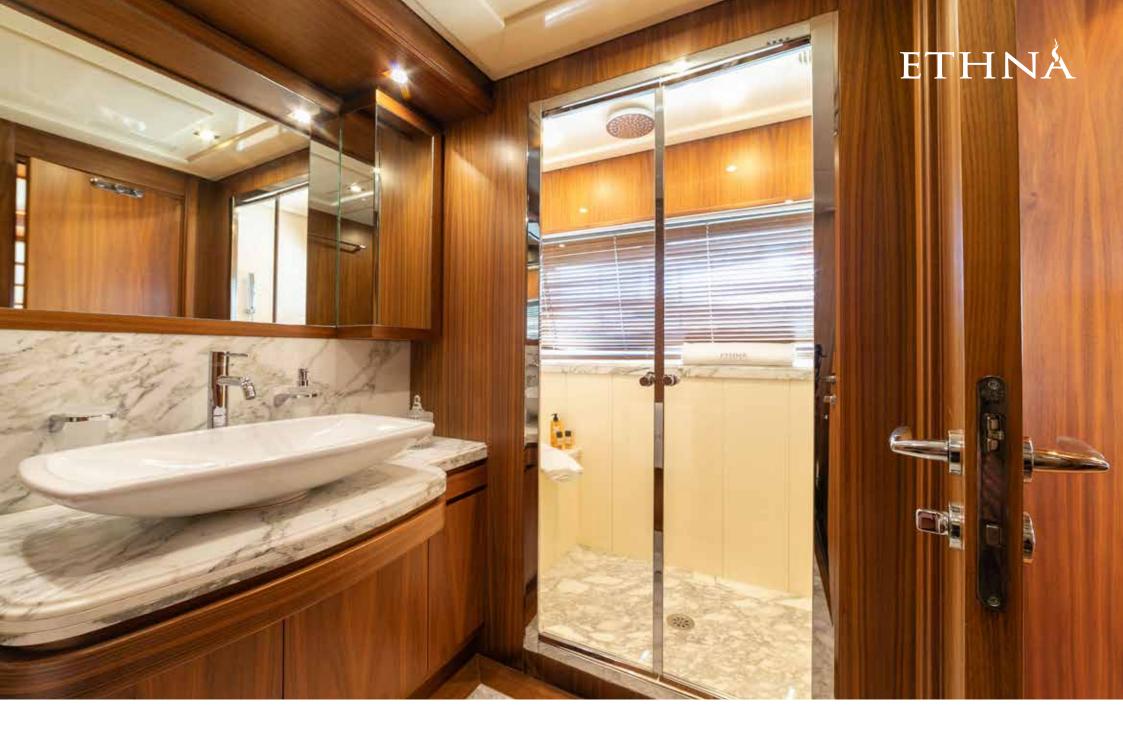

## Description

ETHNA is a Ferretti Custom line 97 launched in 2008, completely refitted between 2018 and 2020. Its size makes this yacht one of the 30 meters with the largest spaces on the market and with one of the best comfort on board. She has 5 cabins with a total of 12 beds. The master cabin is on the main deck, with a large private bathroom, sofa and walk-in closet. On the lower deck, there are two double cabins and two twin cabins with pullman beds, all with private bathrooms.