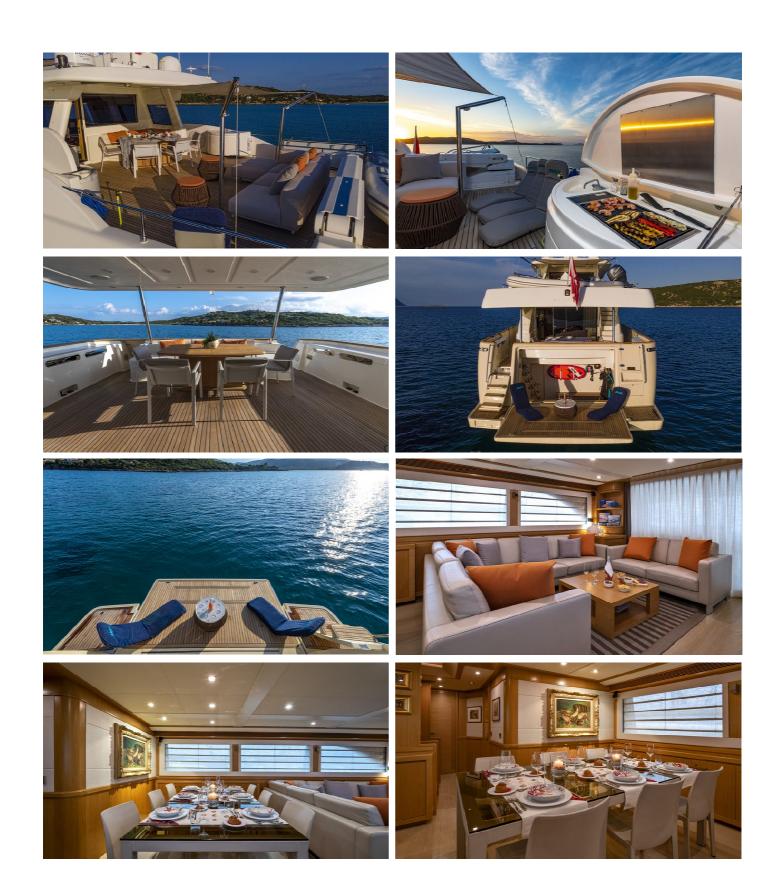

#### **EOLIA YACHT CHARTER**

Super yacht EOLIA was built in 2008 by Custom Line. She is a 26.21m / 86' Navetta 26 motor yacht with exterior design by Zuccon and interior styling by Zuccon.

EOLIA offers accommodation for up to 12 guests in 5 cabins with additional room for her crew of 5. She features a variety of amenities to ensure comfortable charter Vacations, including, Air Conditioning & Stabilizers at Anchor.

She also carries an impressive collection of toys as listed below.

### **PANAREA AMENITIES**

Wi-Fi

**Ipod Docking** 

At-Anchor Stabilizers

AirConditioning