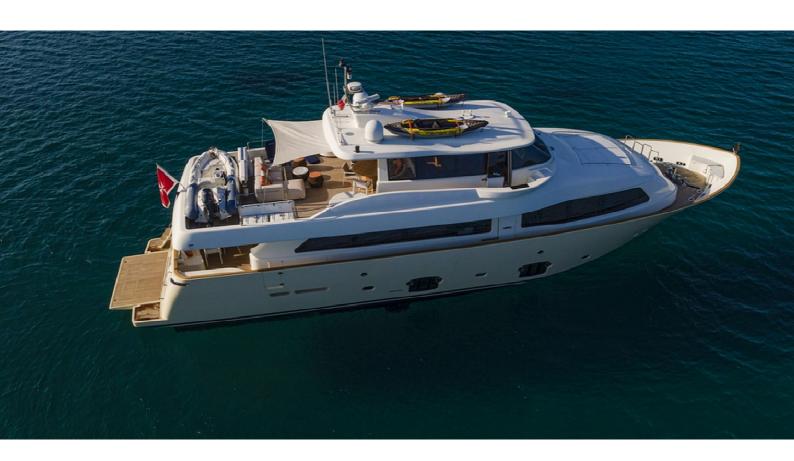

## **EOLIA**

Yacht Charter Details for 'EOLIA', the 26.21m Super yacht built by Custom Line

#### **EOLIA YACHT CHARTER**

Super yacht EOLIA was built in 2008 by Custom Line. She is a 26.21m / 86' Navetta 26 motor yacht with exterior design by Zuccon and interior styling by Zuccon.

EOLIA offers accommodation for up to 12 guests in 5 cabins with additional room for her crew of 5. She features a variety of amenities to ensure comfortable charter Vacations, including, Air Conditioning & Stabilizers at Anchor.