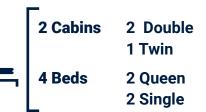

Stefano Righini, the renowned naval architect, has contributed to the yacht's exceptional performance and seaworthiness. Classified as a boat, the Yachy You Top accommodates a total of 6 sleeping guests and can comfortably host up to 11 guests while cruising. The three cabins include 2 king-sized beds and 1 twin cabin, ensuring a restful and opulent stay.