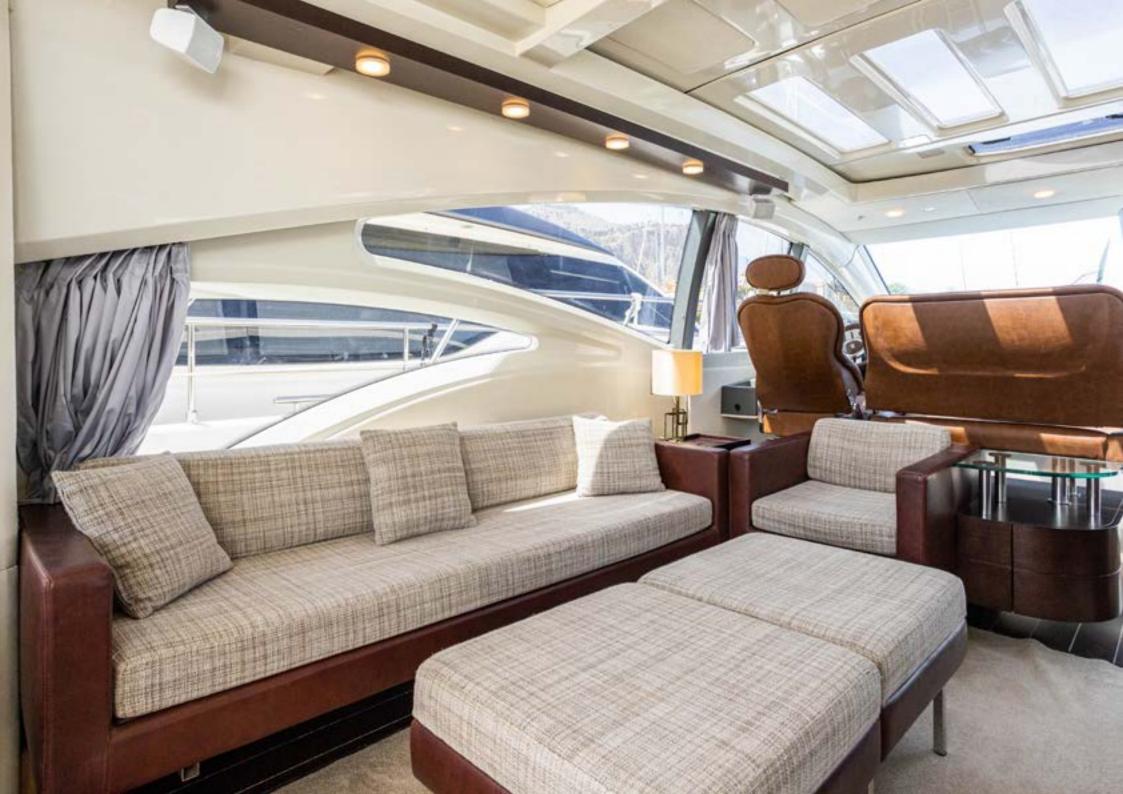

## **KEY FEATURES**

1

2

3

4

Motor Yacht Yachy You Top is a stunning Azimut 68S, meticulously designed and crafted for an exquisite yachting experience. With a sleek monohull construction, the yacht boasts a length of 20.74 meters and a draft of 1.60 meters, weighing in at 27 tons gross. The interior design, masterfully curated by Carlo Galeazzi, reflects a perfect blend of luxury and functionality.

Stefano Righini, the renowned naval architect, has contributed to the yacht's exceptional performance and seaworthiness. Classified as a boat, the Yachy You Top accommodates a total of 6 sleeping guests and can comfortably host up to 11 guests while cruising. The three cabins include 2 king-sized beds and 1 twin cabin, ensuring a restful and opulent stay.

Entertainment is taken to the next level with a range of amenities, including a tender, snorkeling equipment for aquatic adventures, and top-notch audiovisual equipment featuring Wi-Fi TV, hi-fi, and Dolby sound systems.