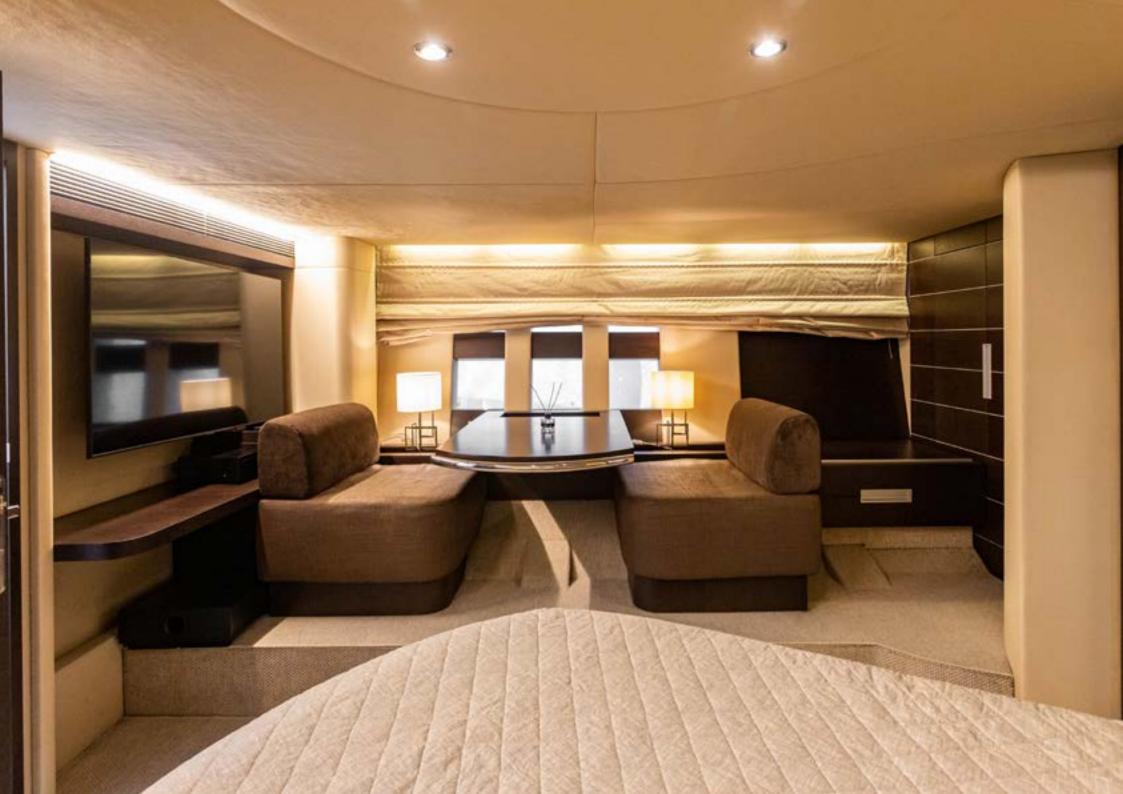

Stefano Righini, the renowned naval architect, has contributed to the yacht's exceptional performance and seaworthiness. Classified as a boat, the Yachy You Top accommodates a total of 6 sleeping guests and can comfortably host up to 11 guests while cruising. The three cabins include 2 king-sized beds and 1 twin cabin, ensuring a restful and opulent stay.