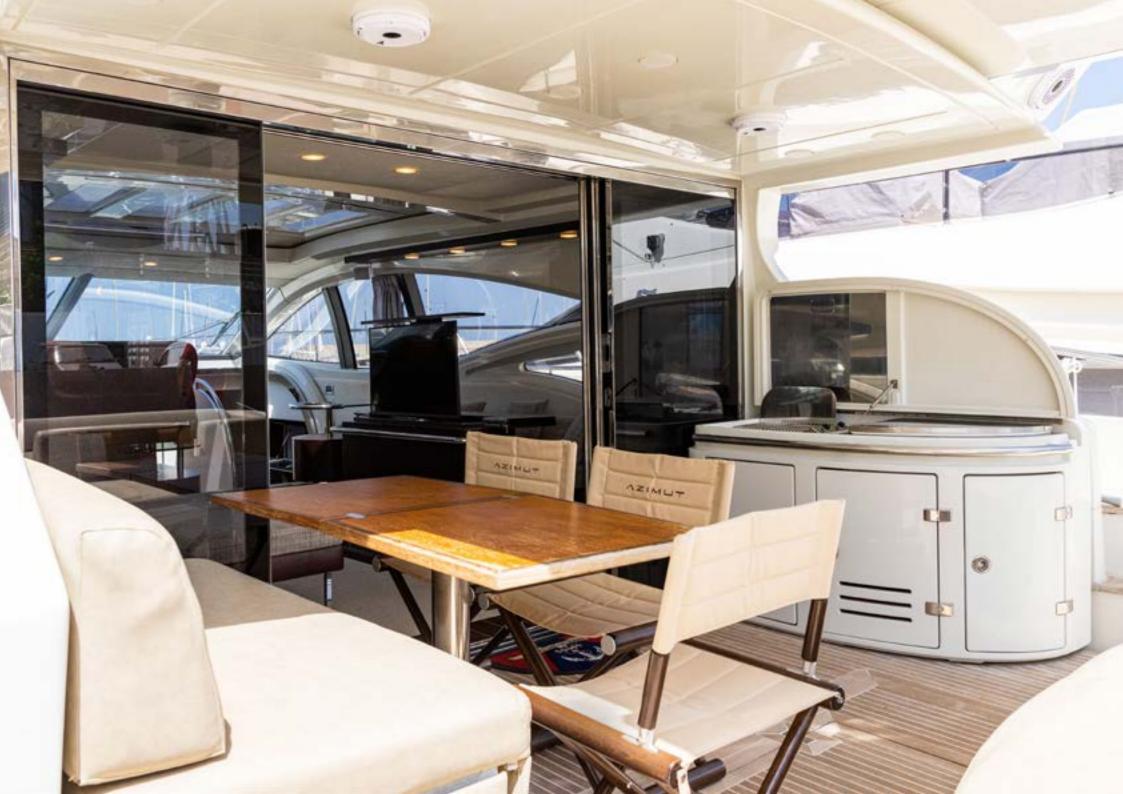

## **KEY FEATURES**

1

2

3

4

Motor Yacht Yachy You Top is a stunning Azimut 68S, meticulously designed and crafted for an exquisite yachting experience. With a sleek monohull construction, the yacht boasts a length of 20.74 meters and a draft of 1.60 meters, weighing in at 27 tons gross. The interior design, masterfully curated by Carlo Galeazzi, reflects a perfect blend of luxury and functionality.

Entertainment is taken to the next level with a range of amenities, including a tender, snorkeling equipment for aquatic adventures, and top-notch audiovisual equipment featuring Wi-Fi TV, hi-fi, and Dolby sound systems.

Under the command of Captain Francesco Naselli assisted by Chef Danilo Azzara, the Yachy You Top promises a delightful culinary journey. The yacht's current summer base port is Marina Villa Igea in Palermo. With a dedicated crew of three, this luxurious vessel is available for charter, offering an unforgettable yachting experience against the breathtaking backdrop of Palermo.