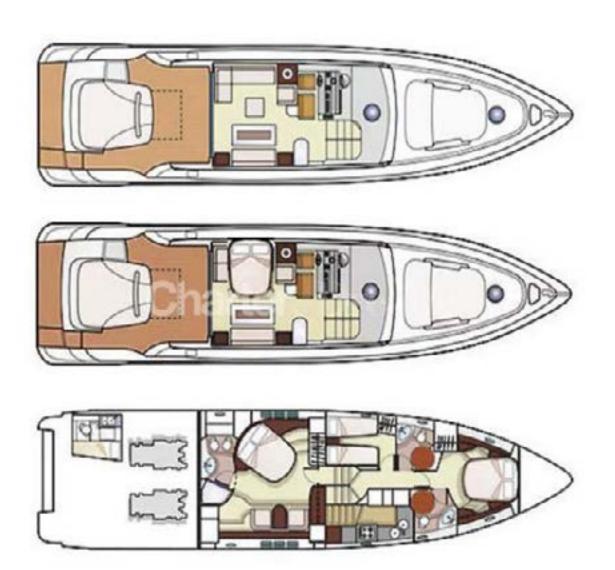

Stefano Righini, the renowned naval architect, has contributed to the yacht's exceptional performance and seaworthiness. Classified as a boat, the Yachy You Top accommodates a total of 6 sleeping guests and can comfortably host up to 11 guests while cruising. The three cabins include 2 king-sized beds and 1 twin cabin, ensuring a restful and opulent stay.