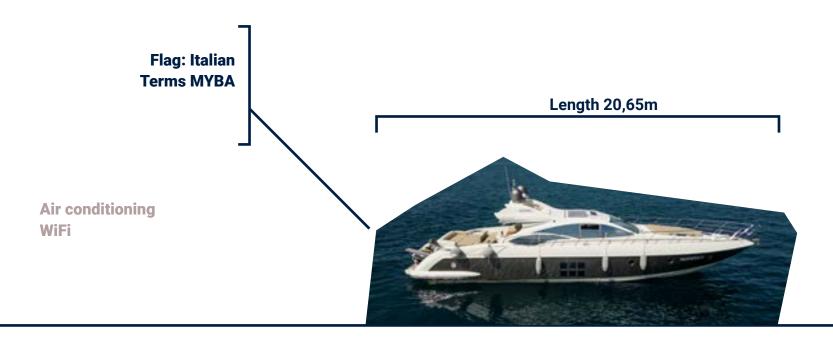

**YOU TOP** 

Beam 5,20 m

Draft 1,60 m

Year built: 2006 Builder: Azimut

Interior Designer: Carlo Galeazzi

Hull Construction: **GRP** Hull Configuration:

Cruising speed: 31 knots

Charter rate: High season 23.000/week + all

## **KEY FEATURES**

1

2

3

4

Motor Yacht Yachy You Top is a stunning Azimut 68S, meticulously designed and crafted for an exquisite yachting experience. With a sleek monohull construction, the yacht boasts a length of 20.74 meters and a draft of 1.60 meters, weighing in at 27 tons gross. The interior design, masterfully curated by Carlo Galeazzi, reflects a perfect blend of luxury and functionality.