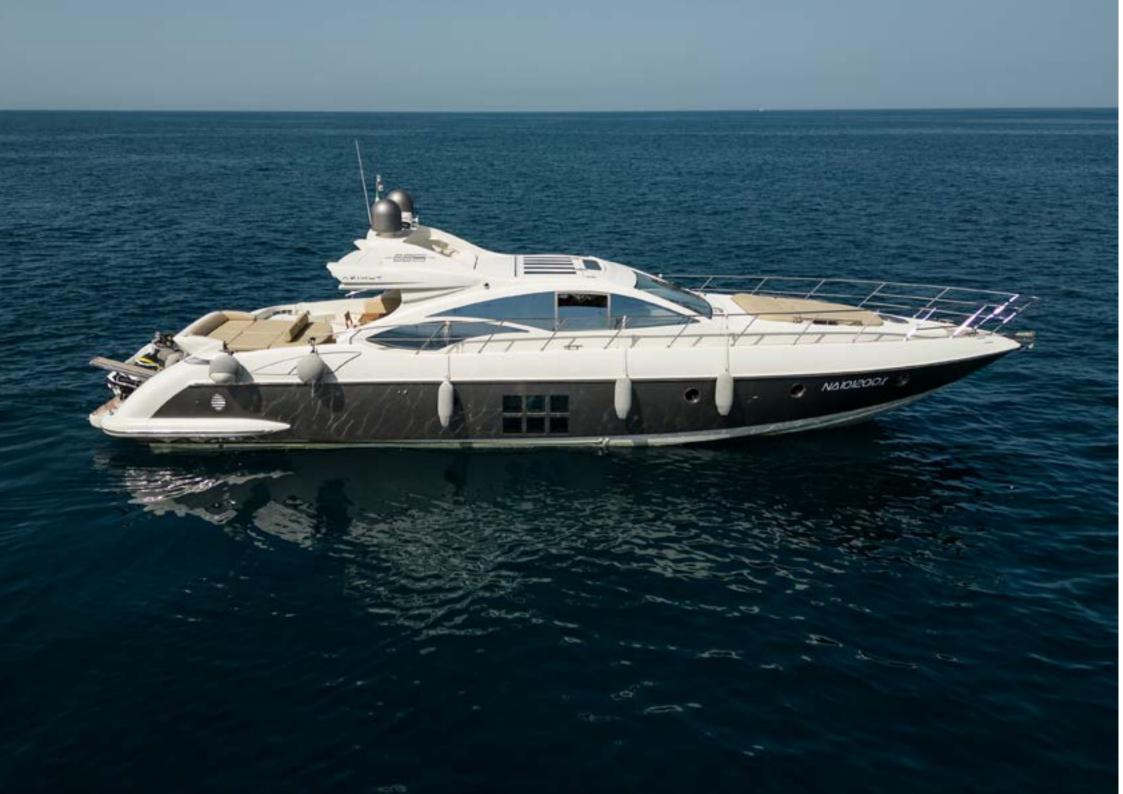

**YOU TOP** 

Beam 5,20 m

Draft 1,60 m

Year built: 2006 Builder: Azimut

Interior Designer: Carlo Galeazzi

Hull Construction: **GRP** Hull Configuration:

Cruising speed: 31 knots

Charter rate: High season 23.000/week + all

## **KEY FEATURES**

1

2

3

4

Motor Yacht Yachy You Top is a stunning Azimut 68S, meticulously designed and crafted for an exquisite yachting experience. With a sleek monohull construction, the yacht boasts a length of 20.74 meters and a draft of 1.60 meters, weighing in at 27 tons gross. The interior design, masterfully curated by Carlo Galeazzi, reflects a perfect blend of luxury and functionality.

Stefano Righini, the renowned naval architect, has contributed to the yacht's exceptional performance and seaworthiness. Classified as a boat, the Yachy You Top accommodates a total of 6 sleeping guests and can comfortably host up to 11 guests while cruising. The three cabins include 2 king-sized beds and 1 twin cabin, ensuring a restful and opulent stay.