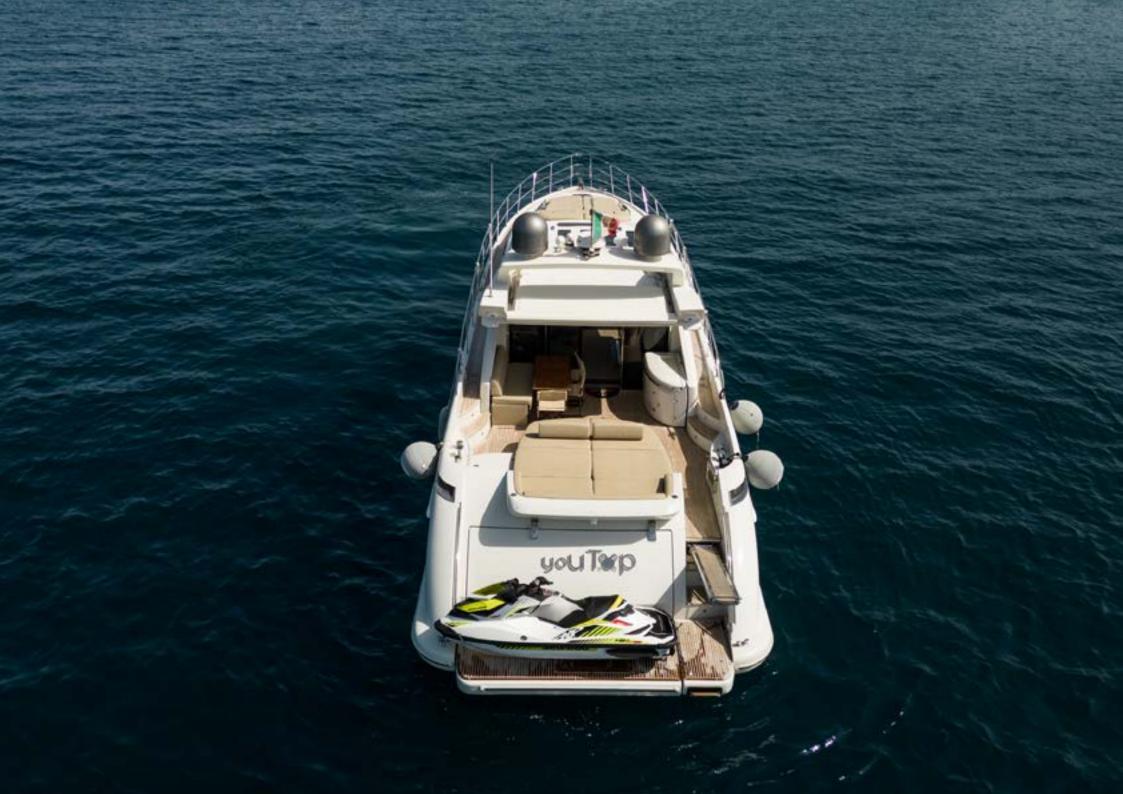

## **KEY FEATURES**

1

2

3

4

Motor Yacht Yachy You Top is a stunning Azimut 68S, meticulously designed and crafted for an exquisite yachting experience. With a sleek monohull construction, the yacht boasts a length of 20.74 meters and a draft of 1.60 meters, weighing in at 27 tons gross. The interior design, masterfully curated by Carlo Galeazzi, reflects a perfect blend of luxury and functionality.

Entertainment is taken to the next level with a range of amenities, including a tender, snorkeling equipment for aquatic adventures, and top-notch audiovisual equipment featuring Wi-Fi TV, hi-fi, and Dolby sound systems.