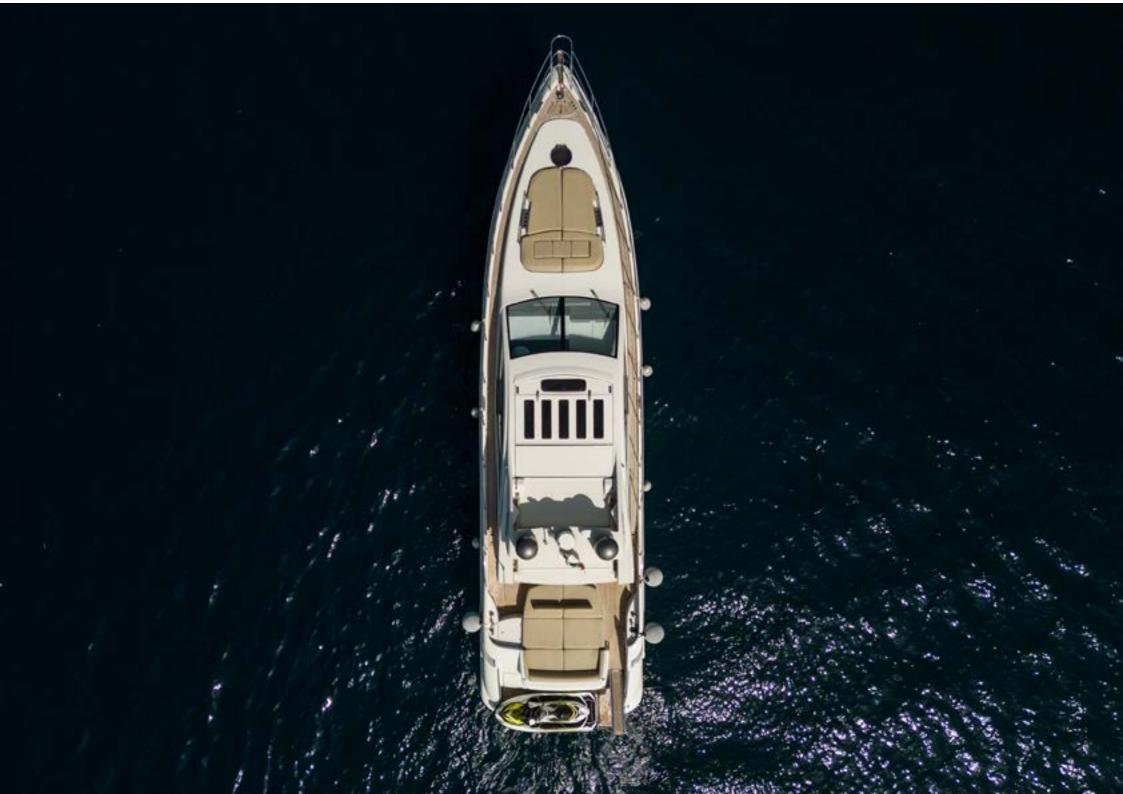

## **KEY FEATURES**

1

2

3

4

Motor Yacht Yachy You Top is a stunning Azimut 68S, meticulously designed and crafted for an exquisite yachting experience. With a sleek monohull construction, the yacht boasts a length of 20.74 meters and a draft of 1.60 meters, weighing in at 27 tons gross. The interior design, masterfully curated by Carlo Galeazzi, reflects a perfect blend of luxury and functionality.

Entertainment is taken to the next level with a range of amenities, including a tender, snorkeling equipment for aquatic adventures, and top-notch audiovisual equipment featuring Wi-Fi TV, hi-fi, and Dolby sound systems.