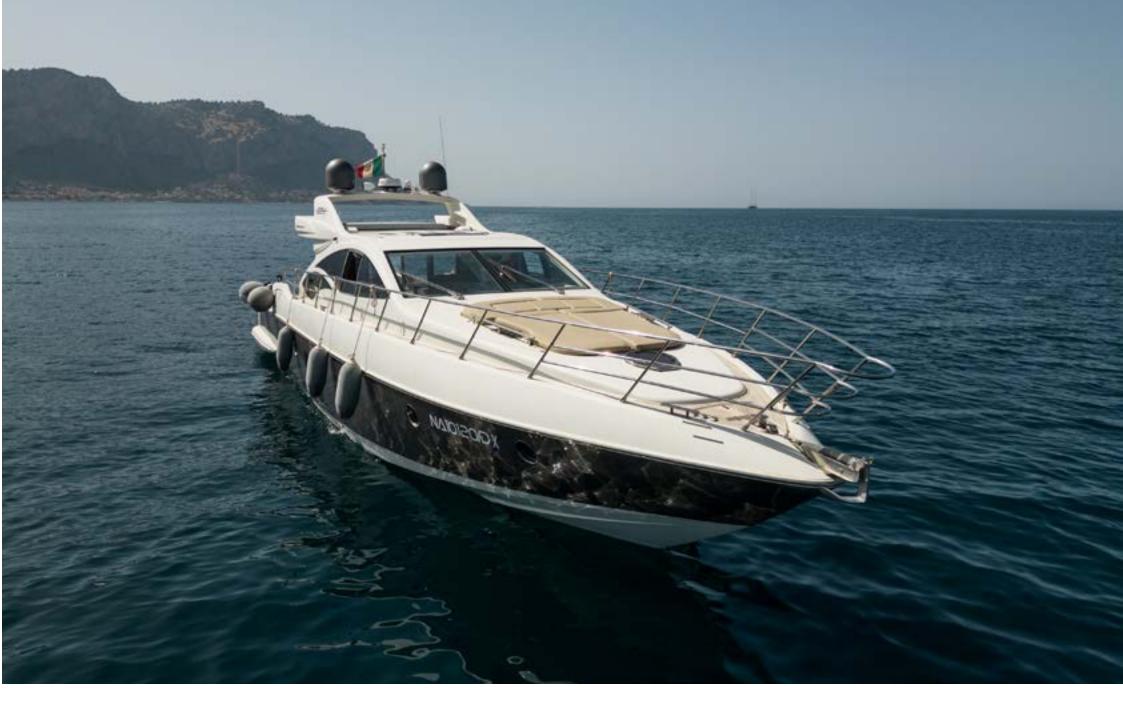

**YOU TOP** 

Beam 5,20 m

Draft 1,60 m

Year built: 2006 Builder: Azimut

Interior Designer: Carlo Galeazzi

Hull Construction: **GRP** Hull Configuration:

Cruising speed: 31 knots

Charter rate: High season 23.000/week + all

## YOU TOP

Sardinia, Naples, Sicily

## **KEY FEATURES**

1

2

3

4

Motor Yacht Yachy You Top is a stunning Azimut 68S, meticulously designed and crafted for an exquisite yachting experience. With a sleek monohull construction, the yacht boasts a length of 20.74 meters and a draft of 1.60 meters, weighing in at 27 tons gross. The interior design, masterfully curated by Carlo Galeazzi, reflects a perfect blend of luxury and functionality.