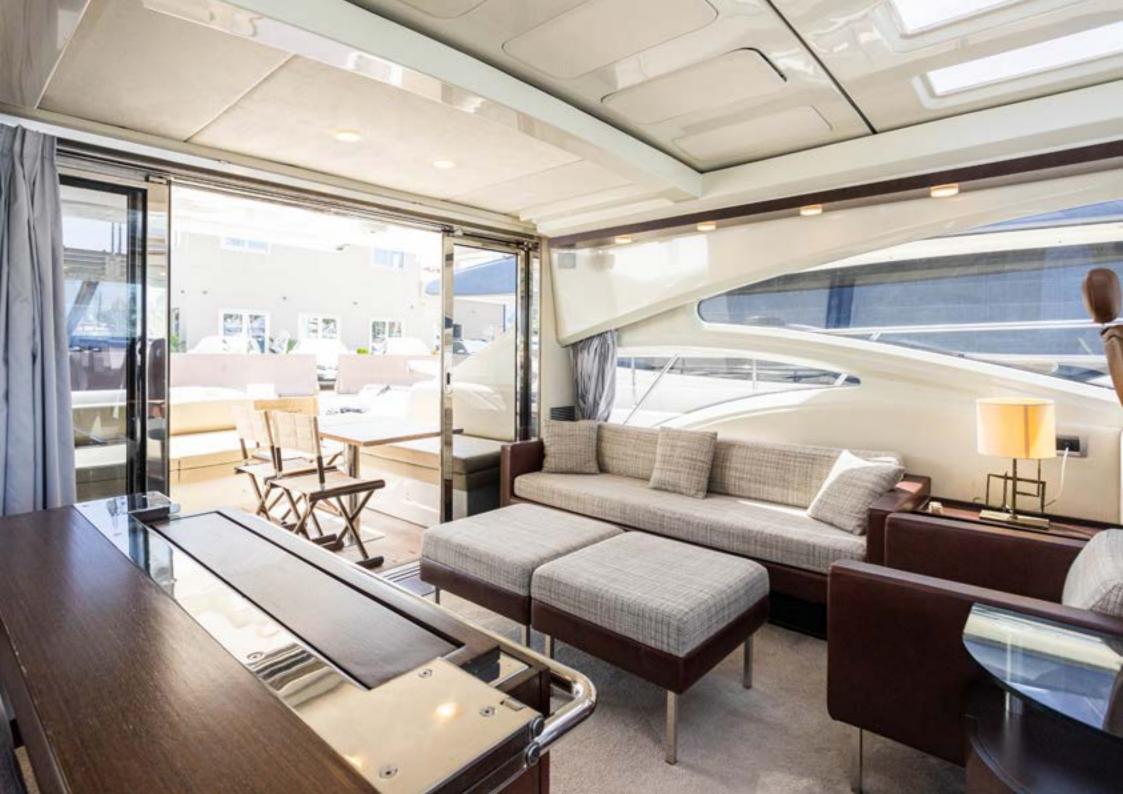

## **KEY FEATURES**

1

2

3

4

Motor Yacht Yachy You Top is a stunning Azimut 68S, meticulously designed and crafted for an exquisite yachting experience. With a sleek monohull construction, the yacht boasts a length of 20.74 meters and a draft of 1.60 meters, weighing in at 27 tons gross. The interior design, masterfully curated by Carlo Galeazzi, reflects a perfect blend of luxury and functionality.

Stefano Righini, the renowned naval architect, has contributed to the yacht's exceptional performance and seaworthiness. Classified as a boat, the Yachy You Top accommodates a total of 6 sleeping guests and can comfortably host up to 11 guests while cruising. The three cabins include 2 king-sized beds and 1 twin cabin, ensuring a restful and opulent stay.

Entertainment is taken to the next level with a range of amenities, including a tender, snorkeling equipment for aquatic adventures, and top-notch audiovisual equipment featuring Wi-Fi TV, hi-fi, and Dolby sound systems.